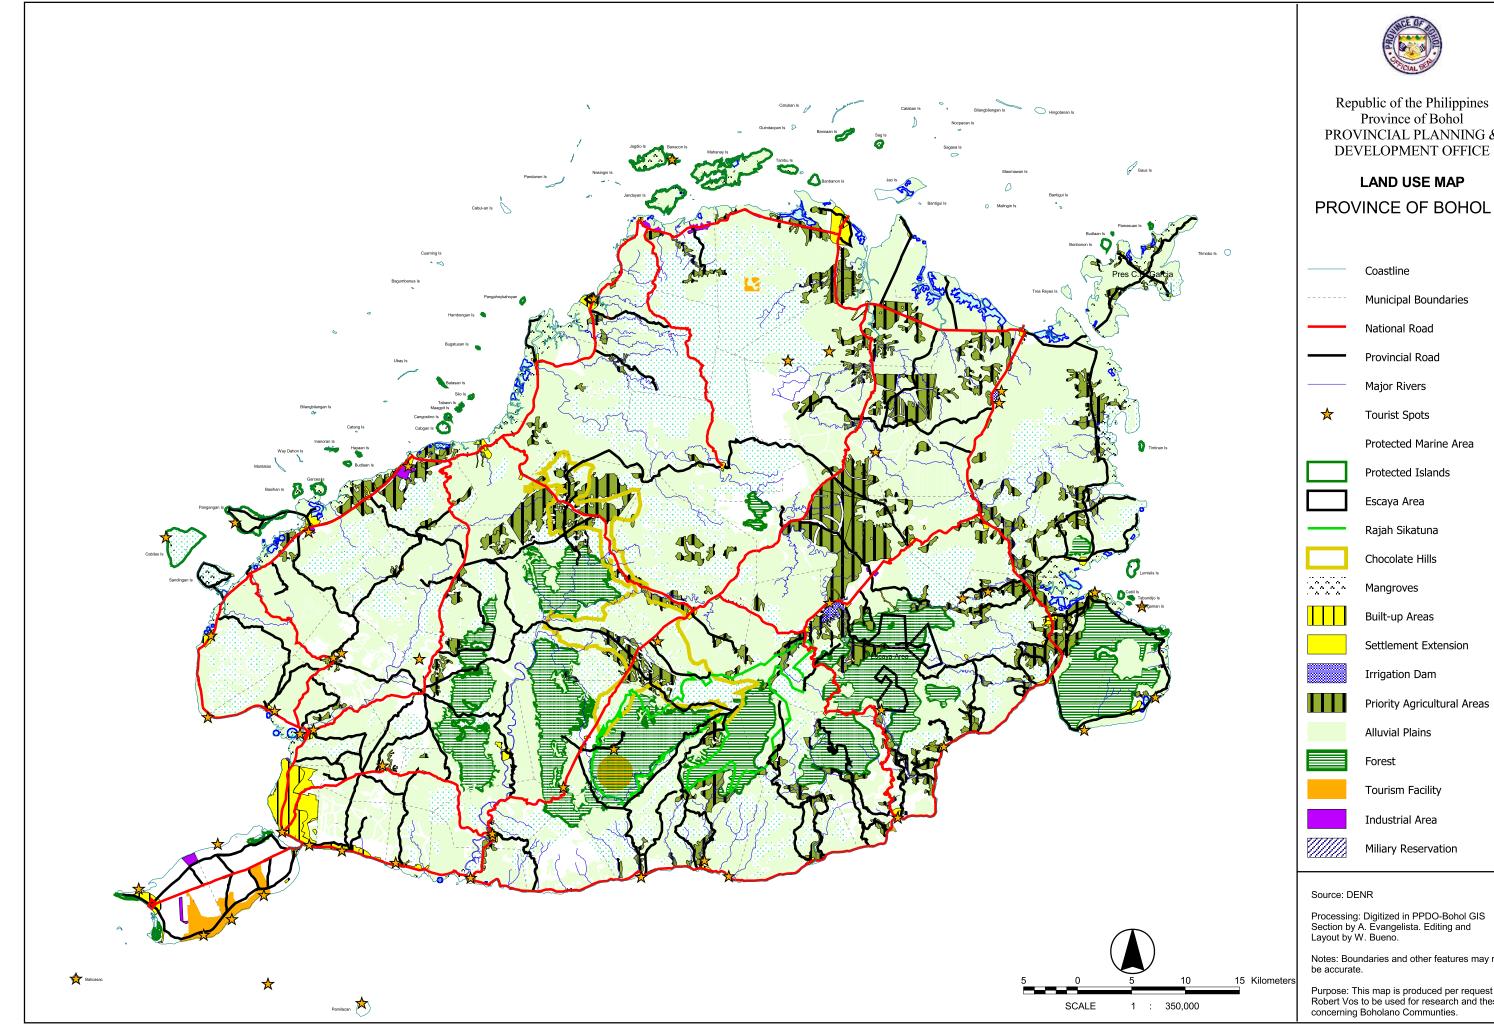

Republic of the Philippines Province of Bohol PROVINCIAL PLANNING & DEVELOPMENT OFFICE

## LAND USE MAP PROVINCE OF BOHOL

|   | Coastline                   |
|---|-----------------------------|
|   | Municipal Boundaries        |
|   | National Road               |
|   | Provincial Road             |
|   | Major Rivers                |
| ☆ | Tourist Spots               |
|   | Protected Marine Area       |
|   | Protected Islands           |
|   | Escaya Area                 |
|   | Rajah Sikatuna              |
|   | Chocolate Hills             |
|   | Mangroves                   |
|   | Built-up Areas              |
|   | Settlement Extension        |
|   | Irrigation Dam              |
|   | Priority Agricultural Areas |
|   | Alluvial Plains             |
|   | Forest                      |
|   | Tourism Facility            |
|   | Industrial Area             |
|   | Miliary Reservation         |

Notes: Boundaries and other features may not be accurate.

Purpose: This map is produced per request by Robert Vos to be used for research and thesis concerning Boholano Communties.