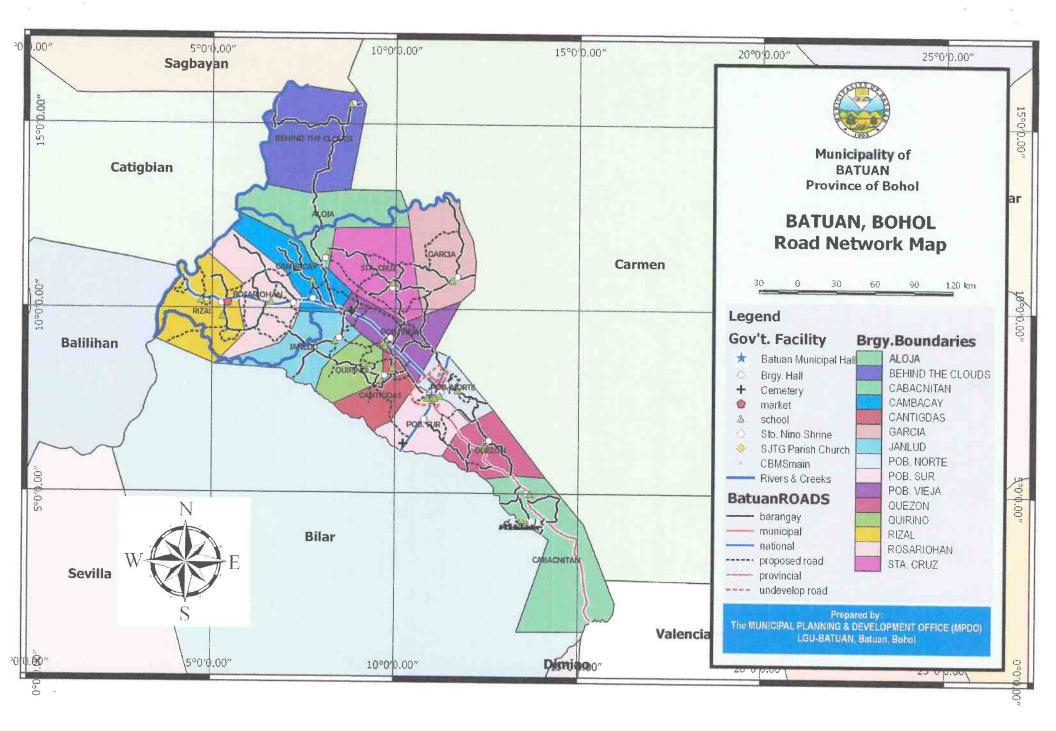

Attached are Road Network Map (Municipal & Barangay), Prioritization Template and Certification that the project is included in the LDIP for your information and reference.

We hope and pray that this request merits your very favorable consideration for the best interest of the service.

## LGU PRIORITIZATION PROFILE

Direction: Please fill out the necessary data that suit the most appropriate response in each parameter.

NAME OF FMR PROJECT : IMPROVEMENT (CONCRETING) OF UPPER CABACNITAN -RIZAL – JANLUD – CAMBACAY, Municipality of Batuan

#### ESTIMATED LENGTH (KM) \*

Prioritization Indicators within the Road Influence Area (RIA) within 500 meters radius

4