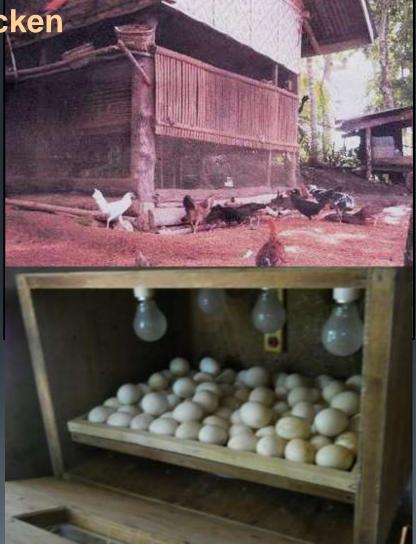

# CHARITY (Chicken Always Ready in the Yard)

Formulated the Bohol Native Chicken Dev't Program

Maintained existing 14 Mun. based Native Chicken Prodn. Centers with 935 hardened chicks dispersed, 120 eggs sold, serving 307 beneficiaries

On-going estab. of 11 municipal native chicken production centers in:

S-Bullones, Balilihan, Loay, Albur Carmen, Baclayon, Panglao, Loboc, Catigbian, Ubay, Talibon

## Bohol Native Chicken Development Program

Boholano chickens used in genetic characterization

"Tubaon" or the red plumage as the Boholano native chicken

#### Maintenance of the Provincial Livestock and Poultry Farm

Maintained the operation of the Provincial Livestock & Poultry Farm as demo area & production center of native chicken breeders (764 hardened chicks distrib.)

# Constructed support facilities & structures like biogas, staff house, hatchery & chicken breeder house