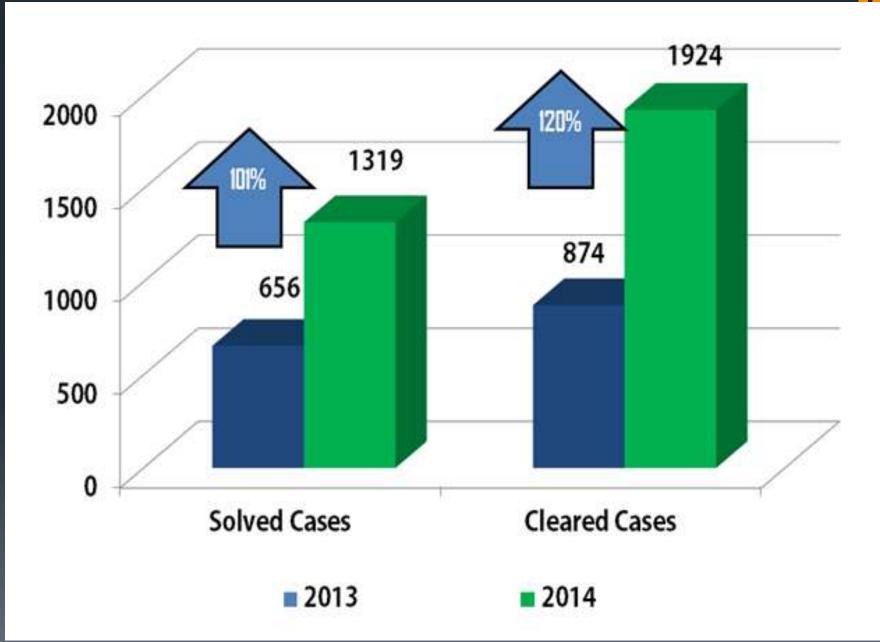

### COMPARATIVE SOLVED CASES AND CLEARED CASES JANUARY – DECEMBER CY 2013 & CY 2014

### Greater Degree of Efficiency Among Law Enforcement Agents