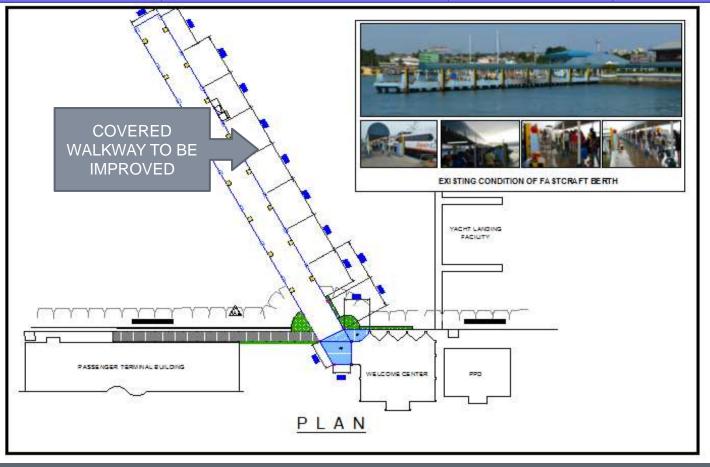

### **Rehabilitation of Seaports – Tagbilaran Port**

| Major Programs, Projects<br>and Activities                | Brief ProjectDescription                                                                                 | Location           | Estimated Project<br>Cost |  |
|-----------------------------------------------------------|----------------------------------------------------------------------------------------------------------|--------------------|---------------------------|--|
| III. PMO Capex Projects                                   |                                                                                                          |                    |                           |  |
| 2.) Improvement of<br>Covered<br>Walkway &<br>Replacement | Improvement and widening of existing fastcraft berth (5.50 x 80m long) and replacement of fender system. | Port of Tagbilaran | 7,500,000.00              |  |
| of Fendering System at<br>Fastcraft Berth                 |                                                                                                          |                    |                           |  |