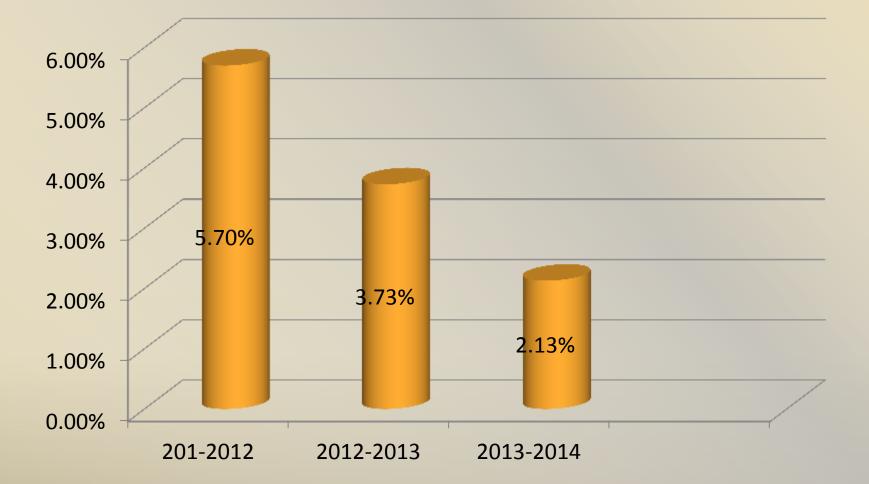

### Proportion of Malnourished/Underweight children, 0-5 years old

### Proportion of 0-5 Years Old Who are Underweight Period: 2000-2014

**Bohol Province** 

Proportion of 0-5 years old who are underweight