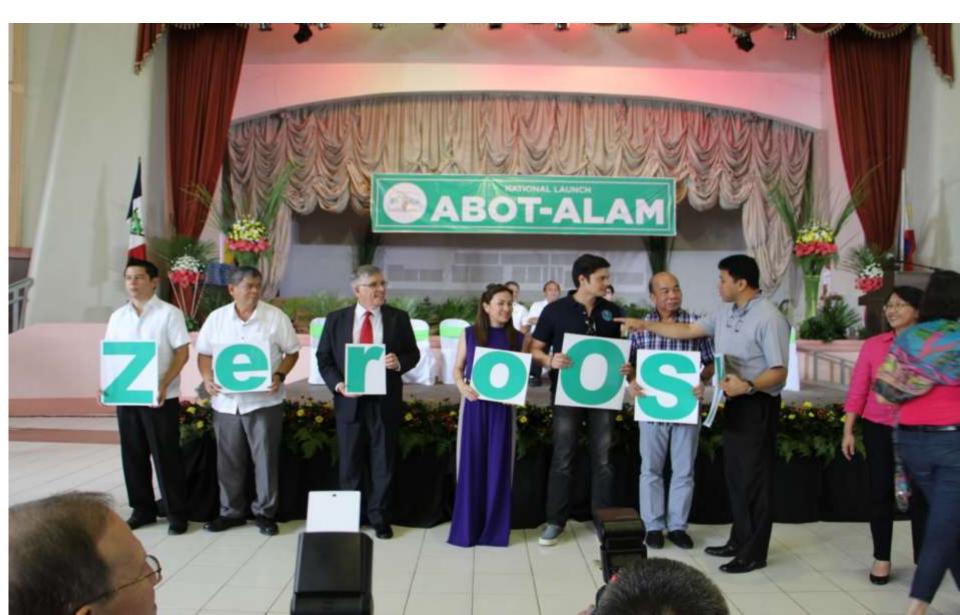

## Abot-Alam Convergence Summit

## **Abot-Alam National Launch**

PGBh Commitment for Youth Development Demonstrated in Youth Programs in 2014

Reaching out to the Boholano Out-ofschool Youth through the Abot Alam Program of DepEd Zero Out-of-School Youth (OSY)through the Abot Alam National Program Launched in Bohol with Australian Ambassador Bill Tweddell