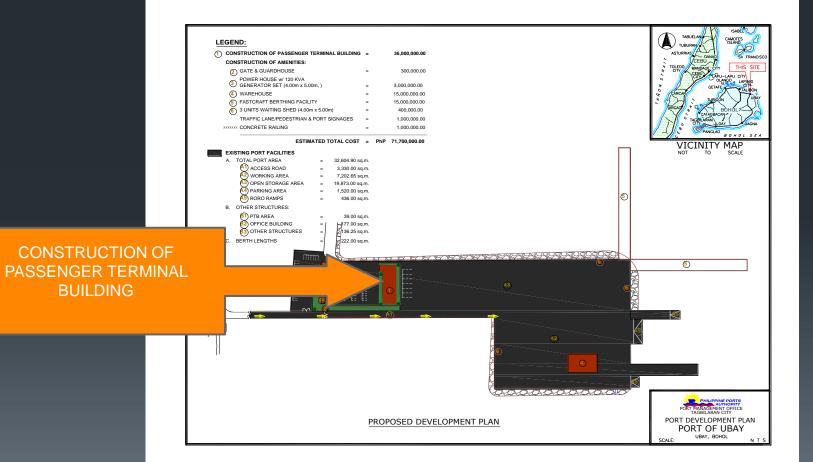

### **Rehabilitation of Seaports – Port of Ubay**

| Major Programs, Projects<br>and Activities                                                                                  | Brief ProjectDescription                                                                        | Location     | Estimated Project<br>Cost |
|-----------------------------------------------------------------------------------------------------------------------------|-------------------------------------------------------------------------------------------------|--------------|---------------------------|
| <i>III. PMO Capex Projects</i><br>1. Construction of Passenger<br>Terminal Building with<br>Screening X-ray Machine<br>Room | Construction of one (1) storey modern<br>Passenger Terminal Building (PTB)<br>approx. 600 sq.m. | Port of Ubay | 20,000,000.00             |