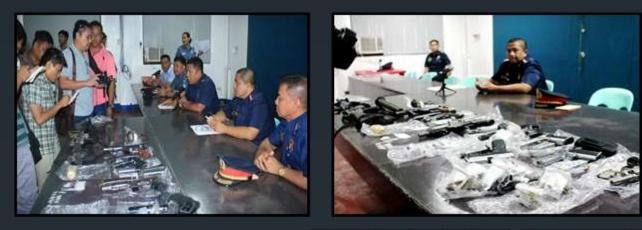

## **Campaign Against Illegal Drugs**

#### **ILLEGAL DRUGS**

|      | OPERATIONS<br>CONDUCTED | PERSONS<br>ARRESTED | CASES FILED | SHABU<br>(Grams) | DDB VALUE     |
|------|-------------------------|---------------------|-------------|------------------|---------------|
| 2013 | 96                      | 101                 | 119         | 164.45 gms       | P 1,940,510   |
| 2014 | 342                     | 389                 | 622         | 1,640.602 gms    | P19,359,103.6 |

As shown on the table, the significant increase can be easily seen. We have increased 256% on operations on illegal drugs and 285% increase on persons arrested and filed 422% on filed cases as compared to the previous year