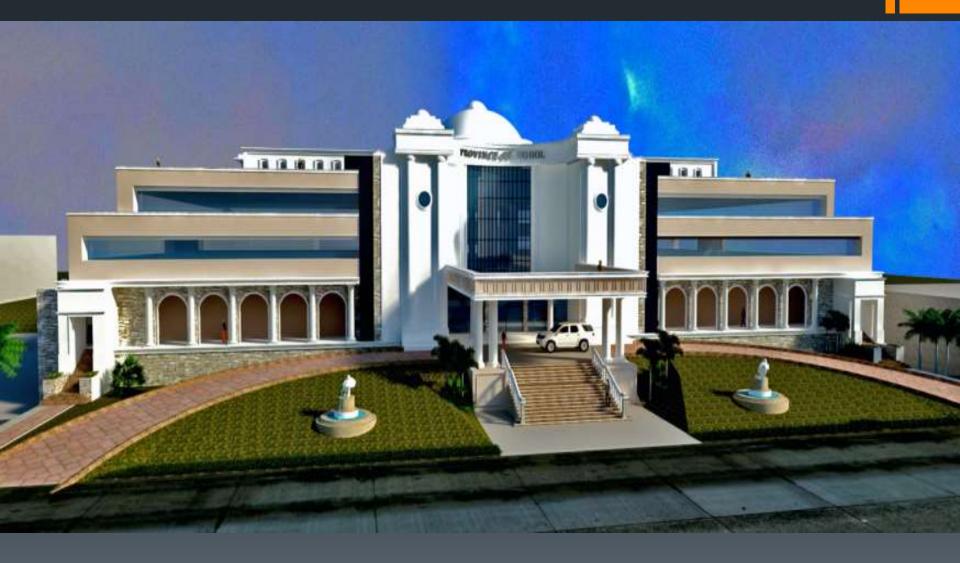

### Proposed Gov. Celestino Gallares Memorial Medical Center in Cortes

LOCATION : CORTES BOHOLPHLIPPINES

DESIGN CONCEPT BY

ARCHITECT DILD C. EVANGELISTA UAP, MPS MICVINCIAL ARCHITECT CONSULTANT

| COST SUMMARY for BUILDINGS AND FACILITIES |                    |                     |                      |  |  |  |
|-------------------------------------------|--------------------|---------------------|----------------------|--|--|--|
| Name of Facility/Work                     | Description        | Working             | Estimated Cost (Php) |  |  |  |
|                                           |                    | Floor Area<br>(sqm) |                      |  |  |  |
| 1. Building 1                             | 3-storey           | 6,758.50            | 304,132,500.00       |  |  |  |
| 2. Building 2                             | 3-storey           | 5,550.00            | 249,750,000.00       |  |  |  |
| 3. Building 3                             | 6-storey           | 11,751.00           | 528,795,000.00       |  |  |  |
| 4. Building 4                             | 3-storey           | 5,688.60            | 255,987,000.00       |  |  |  |
| 5. Building 5                             | 3-storey           | 5,904.00            | 265,680,000.00       |  |  |  |
| 6. Building 6                             | 3-storey           | 2,090.40            | 94,968,000.00        |  |  |  |
| 7. Hospital Command                       | 2-storey with deck | 2,520.00            | 100,800,000.00       |  |  |  |
| Center Building                           |                    |                     |                      |  |  |  |
| 8. Support structures/Plant               | Various structures |                     | 254,400,000.00       |  |  |  |
| 9. Site Development Works                 | Various works      |                     | 107,000,000.00       |  |  |  |
|                                           | 2,161,512,500.00   |                     |                      |  |  |  |