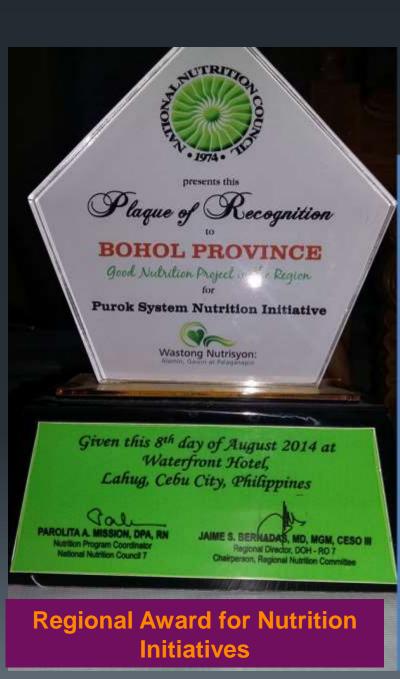

### Regional Nutrition Council Award for the Purok System Nutrition Initiative

Collective efforts with AFP and PNP to sustain peace and development

Collective efforts with AFP and PNP to sustain peace and development