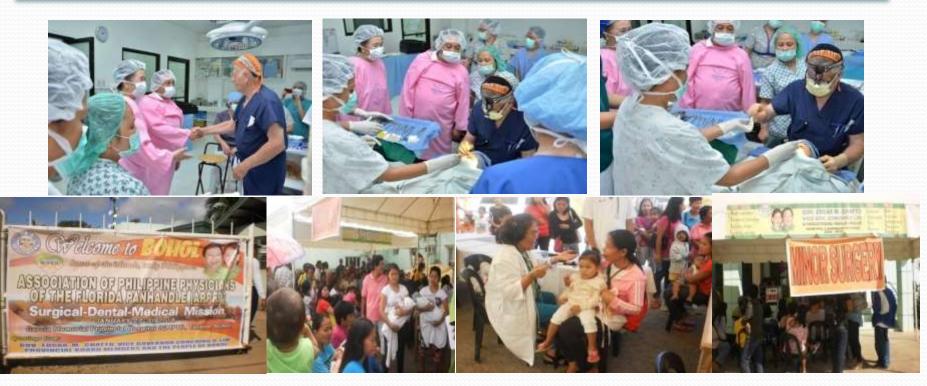

### ASSISTANCE TO INTERNATIONAL SURGICAL- MEDICAL - DENTAL MISSIONS

| Name of Mission Group                                                                                                                   | Nature of Mission             | Date Conducted          | Total Number of<br>Beneficiaries |
|-----------------------------------------------------------------------------------------------------------------------------------------|-------------------------------|-------------------------|----------------------------------|
| Association of Philippine Physicians of Florida<br>Panhandle (APPFP)<br>(in partnership with Provincial Government of Bohol )           | Surgical- Dental -<br>Medical | January 27-31, 2014     | 2,010                            |
| Association of Filipino Physicians of Southern Illinois<br>(in partnership with the Philippine Gift of Life<br>Foundation Incorporated) | Surgical                      | February 17-22, 2014    | 145                              |
| JP Clawson Medical Mission Foundation<br>(in partnership with the Philippine Gift of Life<br>Foundation Incorporated)                   | Cleft Lip/Palate              | September 6-12,<br>2014 | 67                               |