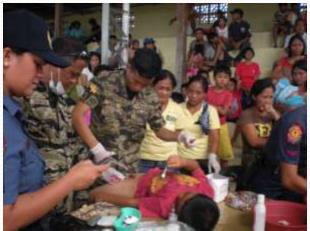

### MEDICAL OUTREACH MISSIONS/ PROGRAM

# No. of MissionsNo. ofConductedBeneficiaries4912,964

### ASSISTANCE TO INTERNATIONAL SURGICAL- MEDICAL - DENTAL MISSIONS

| Name of Mission Group                                                                                                                   | Nature of Mission             | Date Conducted          | Total Number of<br>Beneficiaries |
|-----------------------------------------------------------------------------------------------------------------------------------------|-------------------------------|-------------------------|----------------------------------|
| Association of Philippine Physicians of Florida<br>Panhandle (APPFP)<br>(in partnership with Provincial Government of Bohol )           | Surgical- Dental -<br>Medical | January 27-31, 2014     | 2,010                            |
| Association of Filipino Physicians of Southern Illinois<br>(in partnership with the Philippine Gift of Life<br>Foundation Incorporated) | Surgical                      | February 17-22, 2014    | 145                              |
| JP Clawson Medical Mission Foundation<br>(in partnership with the Philippine Gift of Life<br>Foundation Incorporated)                   | Cleft Lip/Palate              | September 6-12,<br>2014 | 67                               |