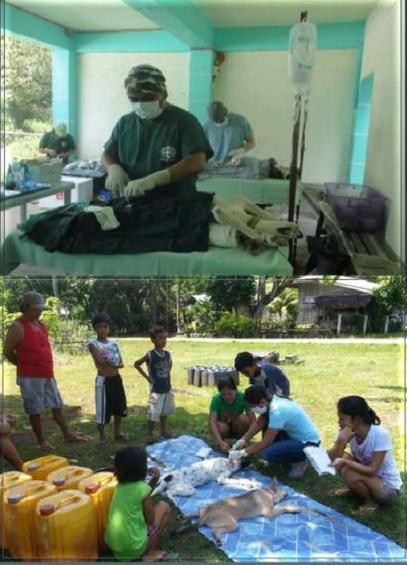

### Bohol Rabies Prevention and Eradication Program

Conducted free massive dog population control in Panglao island in partnership with the Humane Society International (HSI) with 1,692 canine & 186 feline spayed & neutered serving 1,272 pet owners