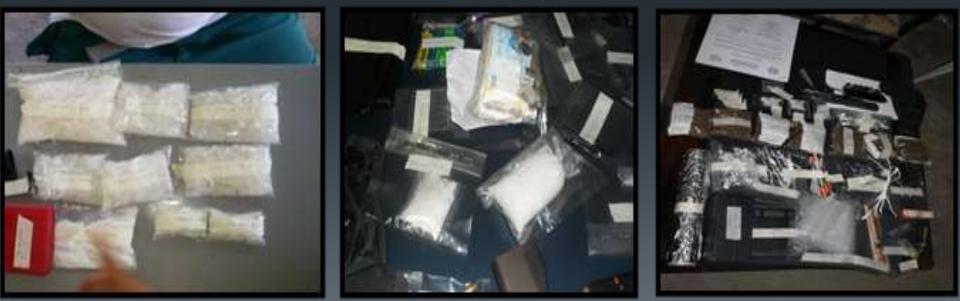

## **Campaign Against Illegal Drugs**

#### **ILLEGAL DRUGS**

|      | OPERATIONS<br>CONDUCTED | PERSONS<br>ARRESTED | CASES FILED | SHABU<br>(Grams) | DDB VALUE     |
|------|-------------------------|---------------------|-------------|------------------|---------------|
| 2013 | 96                      | 101                 | 119         | 164.45 gms       | P 1,940,510   |
| 2014 | 342                     | 389                 | 622         | 1,640.602 gms    | P19,359,103.6 |