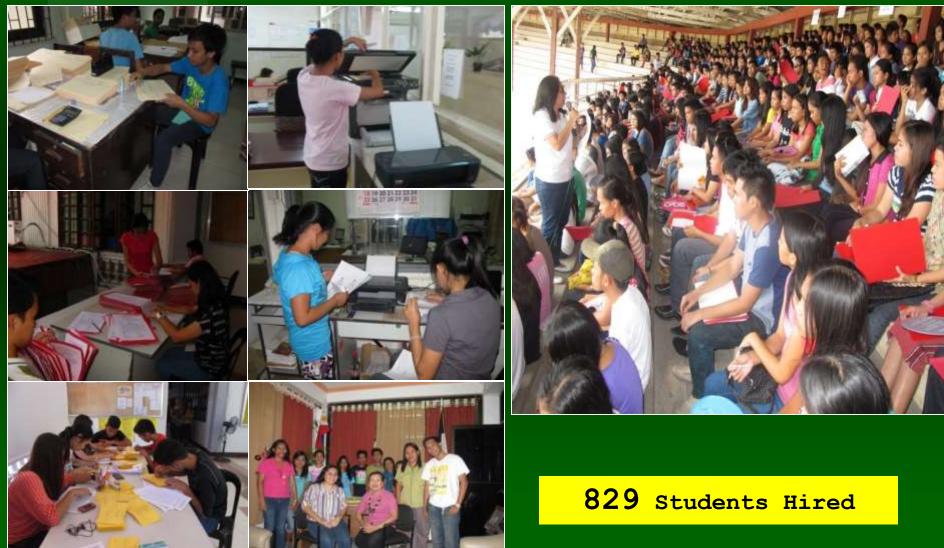

# Bohol Skills Registry System (BSRS) and Phil-Jobnet Registration

In light

### **Bohol Skills Registry System**

LOP LED has named over 205 unintropopolic watersts of Rengals, Davis, and Bacayon Reductors on various sources area, from 2020 to 2024.

The Bohol Skills Registry System (BSRS) is a pioneering program that will serve as an online avenue for workers and employers in Bohol to easily find each other. The Provincial Government of Bohol intends for BSRS to cater to the rest of the municipalities in the province with the PaDaYon experience serving as a model.

1,002 Applicants Registered-BSRS
2,227 Job Applicants Registered-NMRS
1,340 Applicants Registered-Phil-Jobnet