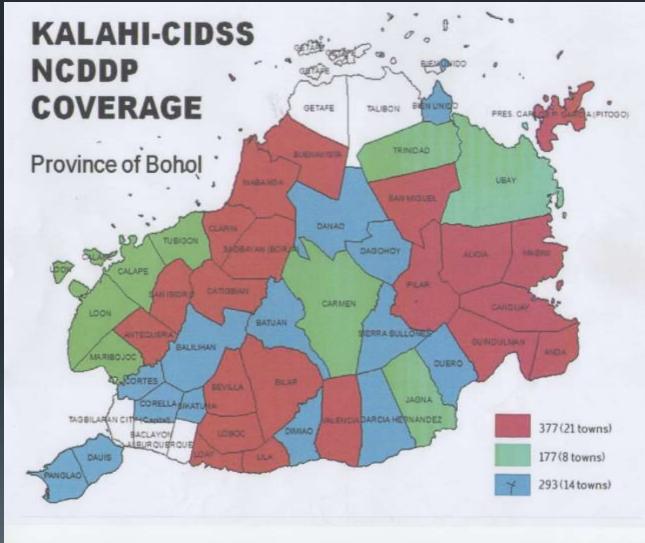

Kapit-Bisig Laban sa Kahirapan-Comprehensive Integrated Delivery of Social Services (KALAHI-CIDSS)

# Kapit-Bisig Laban sa Kahirapan-Comprehensive Integrated Delivery of Social Services (KALAHI-CIDSS)

| Municipality              | # of<br>Brgys | 2010 Pop | 2009 PI | Income<br>Class | NCDDP<br>Grouping<br>S | Proposed<br>allocation per<br>head per<br>cycle (as of 28<br>Mar 2014)' | Total Block Grants<br>Budget Allocation<br>(Year2014-2018) | 2014 Block Grants<br>Budget Allocation | 2015 Block Grants<br>Budget Allocation | 2016 Block Grants<br>Budget Allocation |
|---------------------------|---------------|----------|---------|-----------------|------------------------|-------------------------------------------------------------------------|------------------------------------------------------------|----------------------------------------|----------------------------------------|----------------------------------------|
| Alicia                    | 15            | 22,285   | 53.71   | 4th             | 377                    | 500.00                                                                  | 44,570.000.00                                              | 22,285,000.00                          | 11,142,500.00                          | 11,142,500.00                          |
| Anda                      | 16            | 16,909   | 49.62   | 5th             | 377                    | 450.00                                                                  | 30,436,200.00                                              | 15,218,100.00                          | 7,609,050.00                           | 7,609,050.00                           |
| Antequera                 | 21            | 14,481   | 36.79   | 4th             | 377                    | 400.00                                                                  | 23,169,600.00                                              | 11,584,800.00                          | 5,792,400.00                           | 5,792,400.00                           |
| Bilar                     | 19            | 17,098   | 47.92   | 4th             | 377                    | 450.00                                                                  | 30,776,400.00                                              | 15,388,200.00                          | 7,694,100.00                           | 7,694,100.00                           |
| Buenavista                | 35            | 27,031   | 55.86   | 4th             | 377                    | 500.00                                                                  | 54,062,000.00                                              | 27,031,000.00                          | 13,515,500.00                          | 13,515,500.00                          |
| Candijay                  | 21            | 29,043   | 52.29   | 4th             | 377                    | 500.00                                                                  | 58,086,000.00                                              | 29,043,000.00                          | 14,521,500.00                          | 14,521,500.00                          |
| Catigbian                 | 22            | 22,686   | 51.25   | 4th             | 377                    | 500.00                                                                  | 45,372,000.00                                              | 22,686,000.00                          | 11,343,000.00                          | 11,343,000.00                          |
| Clarin                    | 24            | 20,296   | 39.17   | 5th             | 377                    | 400.00                                                                  | 32,473,600.00                                              | 16,236,800.00                          | 8,118,400.00                           | 8,118,400.00                           |
| Guindulman                | 19            | 31,789   | 47.19   | 3rd             | 377                    | 350.00                                                                  | 44,504,600.00                                              | 22,252,300.00                          | 11,126,150.00                          | 11,126,150.00                          |
| Inabanga                  | 50            | 43,291   | 47.1    | 4th             | 377                    | 450.00                                                                  | 77,923,800.00                                              | 38,961,900.00                          | 19,480,950.00                          | 19,480,950.00                          |
| Lila                      | 18            | 11,985   | 42.6    | 5th             | 377                    | 450.00                                                                  | 21,573,000.00                                              | 10,786,500.00                          | 5,393,250.00                           | 5,393,250.00                           |
| Loay                      | 24            | 16,261   | 28.39   | 5th             | 377                    | 400.00                                                                  | 26,017,600.00                                              | 13,008,800.00                          | 6,504,400.00                           | 6,504,400.00                           |
| Loboc                     | 28            | 16,312   | 32.77   | 4th             | 377                    | 400.00                                                                  | 26,099,200.00                                              | 13,049,600.00                          | 6,524,800.00                           | 6,524,800.00                           |
| Mabini                    | 22            | 28,174   | 58.42   | 4th             | 377                    | 500.00                                                                  | 56,348,000.00                                              | 28,174,000.00                          | 14,087,000.00                          | 14,087,000.00                          |
| Pilar                     | 21            | 26,887   | 67.08   | 4th             | 377                    | 500.00                                                                  | 53,774,000.00                                              | 26,887,000.00                          | 13,443,500.00                          | 13,443,500.00                          |
| Pres. Carlos P.<br>Garcia | 23            | 23,287   | 62.09   | 4th             | 377                    | 500.00                                                                  | 46,574,000.00                                              | 23,287,000.00                          | 11,643,500.00                          | 11,643,500.00                          |
| Sagbayan (Borja)          | 24            | 20,091   | 48.78   | 4th             | 377                    | 450.00                                                                  | 36,163,800.00                                              | 18,081,900.00                          | 9,040,950.00                           | 9,040,950.00                           |
| San Isidro                | 12            | 9,125    | 64.01   | 5th*            | 377                    | 500.00                                                                  | 18,250,000.00                                              | 9,125,000.00                           | 4,562,500.00                           | 4,562,500.00                           |
| San Miguel                | 18            | 23,574   | 53.58   | 4th             | 377                    | 500.00                                                                  | 47,148,000.00                                              | 23,574,000.00                          | 11,787,000.00                          | 11,787,000.00                          |
| Sevilla                   | 13            | 10,443   | 52.23   | 5th             | 377                    | 500.00                                                                  | 20,886,000.00                                              | 10,443,000.00                          | 5,221,500.00                           | 5,221,500.00                           |
| Valencia                  | 35            | 27,586   | 50.42   | 4th             | 377                    | 500.00                                                                  | 55,172,000.00                                              | 27,586,000.00                          | 13,793,000.00                          | 13,793,000.00                          |