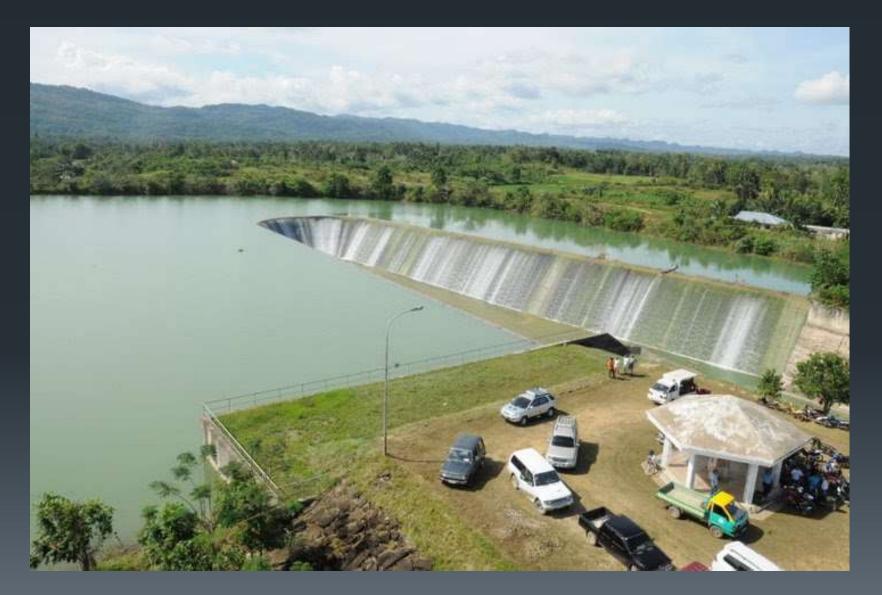

# MALINAO DAM INPROVEMENT PROJECT

# NATIONAL IRRIGATION ADMINISTRATION Beneral Wilayad REGION 7

### **MALINAO DAM IMPROVEMENT PROJECT**

#### **GENERAL PLAN**

# **BREAKDOWN OF ESTIMATED COST:**

| Item of Work                   | Cost Component |  |  |
|--------------------------------|----------------|--|--|
| item of work                   | (Php million)  |  |  |
| A. Direct Cost                 | 535.9          |  |  |
| 1. Dam Improvement             | 324.87         |  |  |
| 2. Irrigation Area Improvement | 140.654        |  |  |
| 3. Institutional Development   | 5.6            |  |  |
| 4. Land Acquisition/           | 13.847         |  |  |
| Compensation/Relocation        |                |  |  |
| 5. Consultancy Services        | 50.929         |  |  |
|                                |                |  |  |
| B. Indirect Cost               | 115.564        |  |  |
| 1. Physical Contingency        | 26.795         |  |  |
| 2. Price Escalation            | 26.795         |  |  |
| 3. Taxes                       | 61.974         |  |  |
|                                |                |  |  |
| Total                          | 651.464        |  |  |
| Percentage                     | 100            |  |  |

Note: CY 2015 Allocation – Php 10M

### Malinao Dam Improvement Project