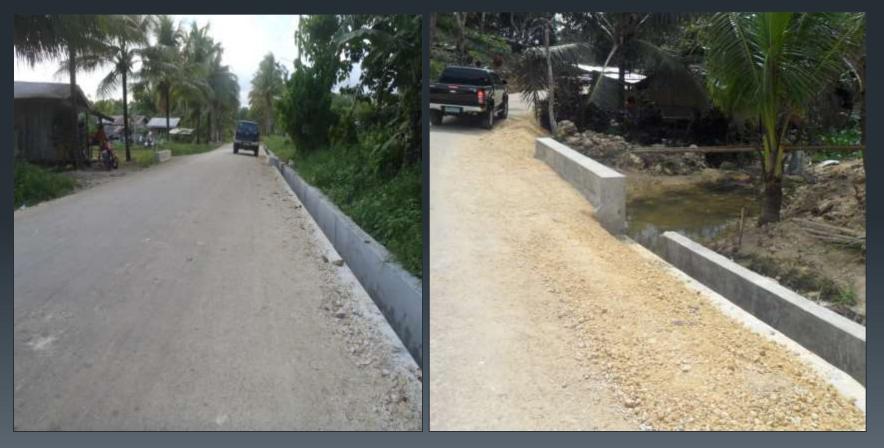

# List of Bohol Road Repair and Rehabilitation Project (BERRRP)

- No. of Road Sections funded for rehabilitation
- No. of contracts awarded and project on-going
- Total Amount of BERRR Projects

P241.7Million

13

15

Convergence of DPWH, DOT & DBM – an outcome of Coordinating Road Investments for Development (CRID+)

| Road Section                                                                               | Amount |
|--------------------------------------------------------------------------------------------|--------|
| <ol> <li>Concreting of Abatan-Agahay-Busao<br/>Road, Maribojoc</li> </ol>                  | P80M   |
| <ol> <li>Concreting of Road leading to Ubay Port<br/>(Biabas-Union)</li> </ol>             | P100M  |
| <ol> <li>Concreting of Jct (TER) Pob., Candijay-<br/>Cogtong-Panas-Badiang Road</li> </ol> | P40M   |
| <ol> <li>Concreting of Jct (TER) Lungsodaan-Pob,<br/>Mabini Cabulao Road</li> </ol>        | P40M   |
| <ol> <li>Concreting of Jct (TER) Guindulman-<br/>Anda-Badiang-Pangpang Road</li> </ol>     | P150M  |