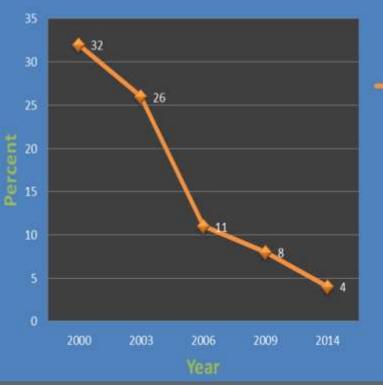

### Proportion of Malnourished/Underweight children, 0-5 years old

### Proportion of 0-5 Years Old Who are Underweight Period: 2000-2014

**Bohol Province** 

Proportion of 0-5 years old who are underweight