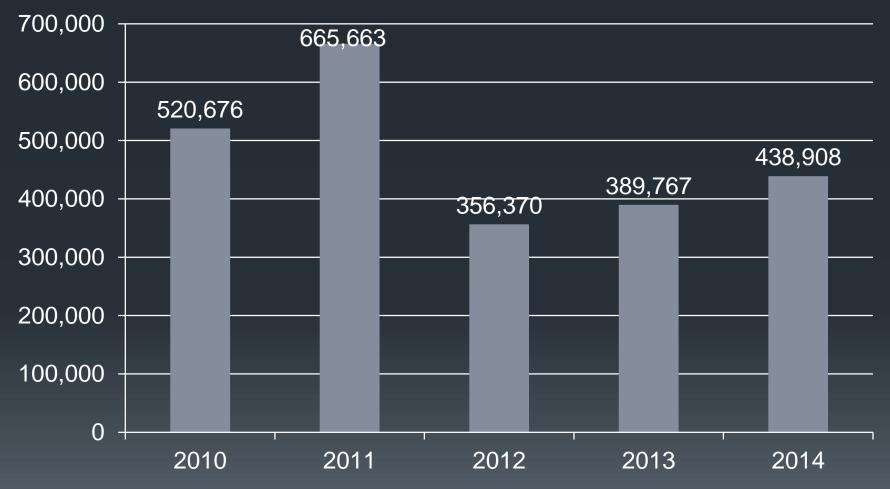

# **Bohol Tourism Statistics**

#### **Tourist Arrivals In Bohol**

Source: Data Collection/BTO \*Tagbilaran Airport and Seaport Monitoring