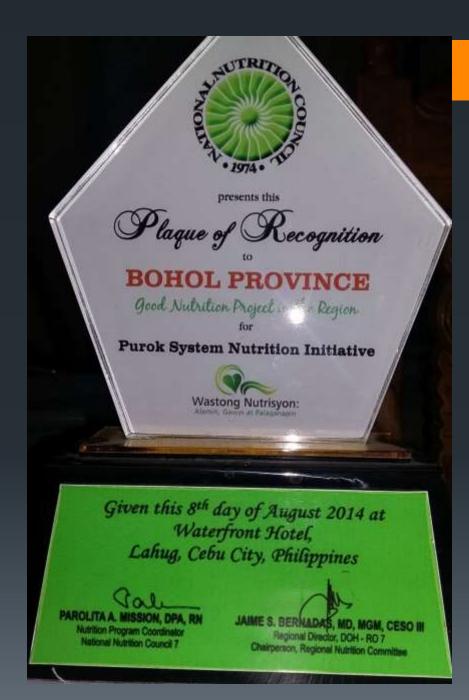

### Regional Nutrition Council Award for the Purok System Nutrition Initiative

Collective efforts with AFP and PNP to sustain peace and development

Collective efforts with AFP and PNP to sustain peace and development