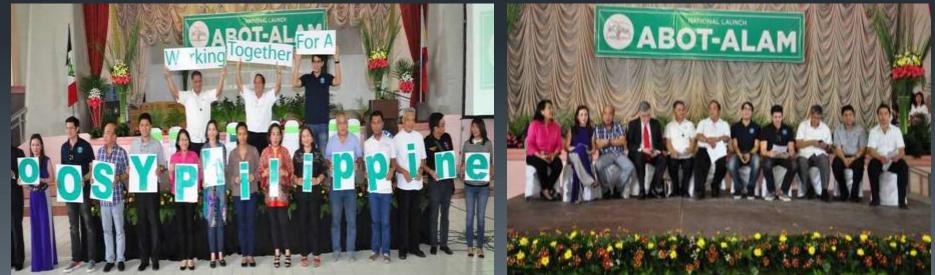

## **Abot-Alam National Launch**

PGBh Commitment for Youth Development Demonstrated in Youth Programs in 2014

Reaching out to the Boholano Out-ofschool Youth through the Abot Alam Program of DepEd Zero Out-of-School Youth (OSY)through the Abot Alam National Program Launched in Bohol with Australian Ambassador Bill Tweddell