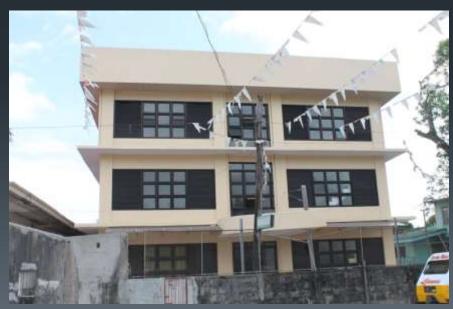

### 3-Storey Hospital Building – Teodoro B. Galagar District Hospital in Jagna

3-Storey HospitalBuilding – Teodoro B.Galagar DistrictHospital in Jagna