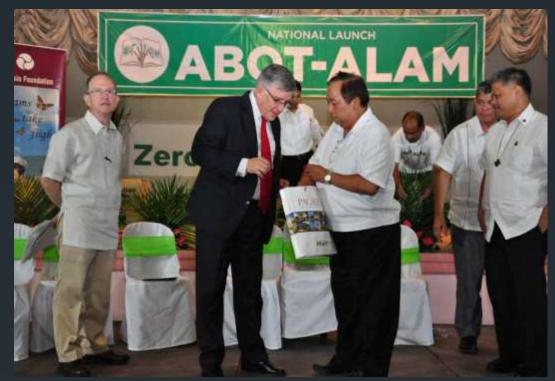

## **Abot-Alam National Launch**

PGBh Commitment for Youth Development Demonstrated in Youth Programs in 2014

Reaching out to the Boholano Out-ofschool Youth through the Abot Alam Program of DepEd Zero Out-of-School Youth (OSY)through the Abot Alam National Program Launched in Bohol with Australian Ambassador Bill Tweddell