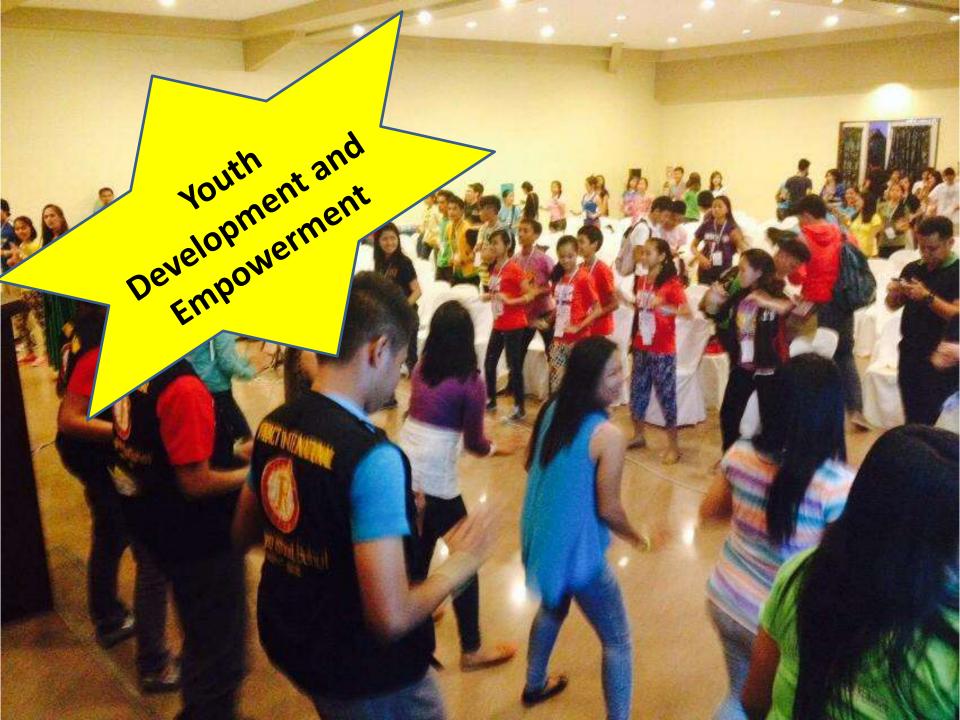

## **Abot-Alam National Launch**

PGBh Commitment for Youth Development Demonstrated in Youth Programs in 2014

#### **BUILD LEADERS**

**TRAIN FOR EMPOWERMENT** 

**TRANSFORMATION LEADERSHIP** 

The strength of a nation for tomorrow relies on the empowerment of the youth of today

BOHOL YOUNG LEADERS EMPOWERMENT FORUM