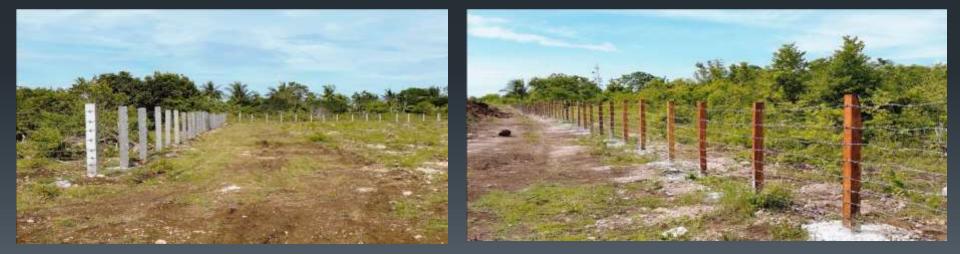

# New Bohol Airport Construction: Groundwork and Clearing work

Clearing Works - Completed

PERIMETER FENCE (CONCRETE POST AND FRANGIBLE) - Completed

Soaking Area - Completed

Excavation Works - Completed