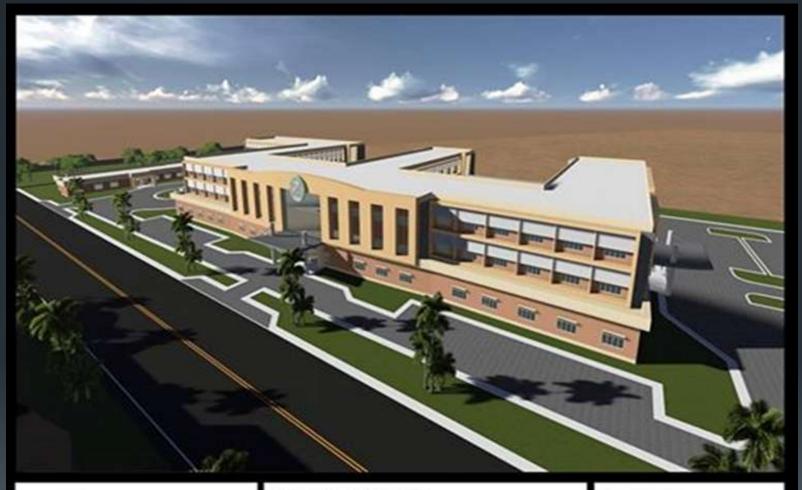

### Proposed Gov. Celestino Gallares Memorial Medical Center in Cortes

LOCATION : CORTES BOHOLPHLIPPINES

DESIGN CONCEPT BY

ARCHITECT DILD C. EVANGELISTA UAP, MPS MICVINCIAL ARCHITECT CONSULTANT

| COST SUMMARY for BUILDINGS AND FACILITIES |                    |                     |                      |  |  |  |
|-------------------------------------------|--------------------|---------------------|----------------------|--|--|--|
| Name of Facility/Work                     | Description        | Working             | Estimated Cost (Php) |  |  |  |
|                                           |                    | Floor Area<br>(sqm) |                      |  |  |  |
| 1. Building 1                             | 3-storey           | 6,758.50            | 304,132,500.00       |  |  |  |
| 2. Building 2                             | 3-storey           | 5,550.00            | 249,750,000.00       |  |  |  |
| 3. Building 3                             | 6-storey           | 11,751.00           | 528,795,000.00       |  |  |  |
| 4. Building 4                             | 3-storey           | 5,688.60            | 255,987,000.00       |  |  |  |
| 5. Building 5                             | 3-storey           | 5,904.00            | 265,680,000.00       |  |  |  |
| 6. Building 6                             | 3-storey           | 2,090.40            | 94,968,000.00        |  |  |  |
| 7. Hospital Command                       | 2-storey with deck | 2,520.00            | 100,800,000.00       |  |  |  |
| Center Building                           |                    |                     |                      |  |  |  |
| 8. Support structures/Plant               | Various structures |                     | 254,400,000.00       |  |  |  |
| 9. Site Development Works                 | Various works      |                     | 107,000,000.00       |  |  |  |
|                                           | 2,161,512,500.00   |                     |                      |  |  |  |