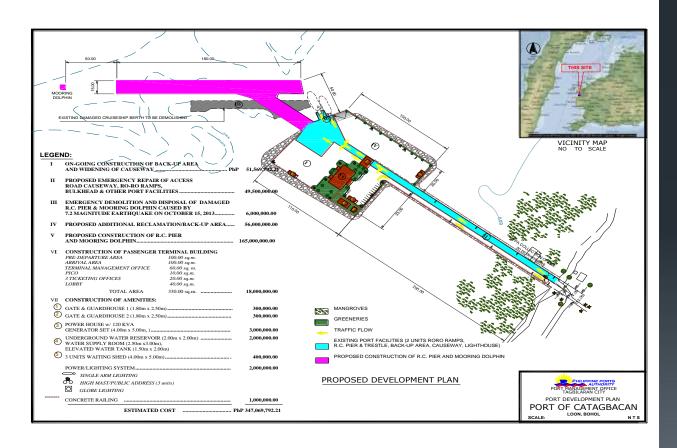

### **Rehabilitation of Seaports – Catagbacan, Loon Port**

| Major Programs, Projects<br>and Activities | Brief ProjectDescription              | Location           | Estimated Project<br>Cost |  |
|--------------------------------------------|---------------------------------------|--------------------|---------------------------|--|
| III. PMO Capex Projects                    |                                       | J                  | J                         |  |
| 4.) Construction of Passenger              | Construction of one (1) storey modern | Port of Catagbacan | 18,000,000.00             |  |
| Terminal Building with                     | Passenger Terminal Building (PTB)     |                    |                           |  |
| screening X-ray Machine                    | approx. 375 sq.m                      |                    |                           |  |
| Room                                       |                                       |                    |                           |  |