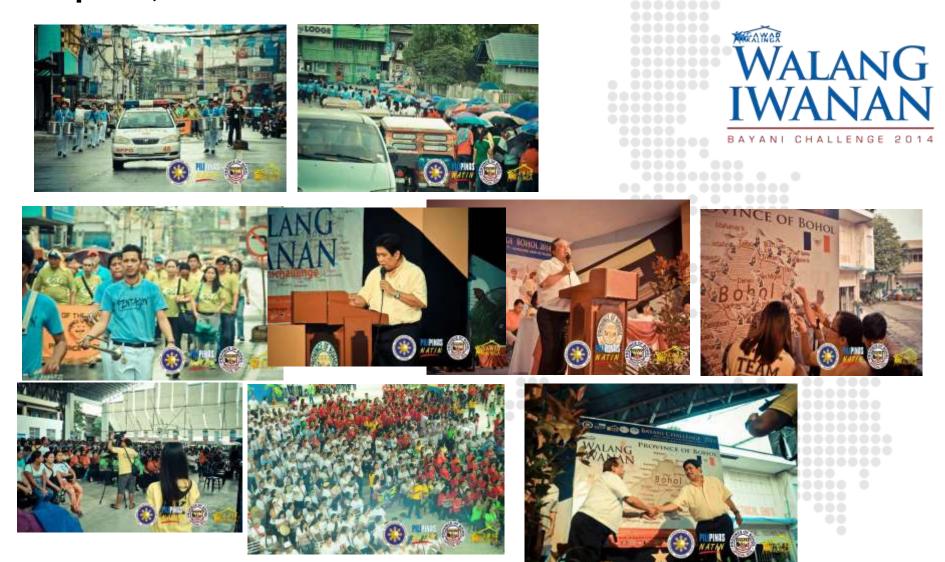

## Bayani Challenge Bohol 2014

🔞 Gobe 🔛 🛞 🏟 🚌 🊧 🎉 Össaan 🗤 🗷

VALANG IWANA

Be one of the 1 MILLION VOLUNTEERS. 2 months of Nation-Building in Bohol. www.buyshichallenge.com/redister

## Launching of the Bayani Challenge April 9, 2014

One Bohol and Youth LEAD Philippines held Padayon sa Pagbangon Bohol: A One Bohol Bayani Challenge Dinner for a Cause at the Bohol Cultural Center, June 10, 2014 that generated funds for earthquake victims

#### Generating thousands of youth volunteers for the HABITAT YOUTH BUILD Program for Houses of Earthquake Victims

Pledge of Commitment Bits Select Like plan Commy on School B Parentees, Hall, Bolled Functional Strengton Strengton States, Solid St.