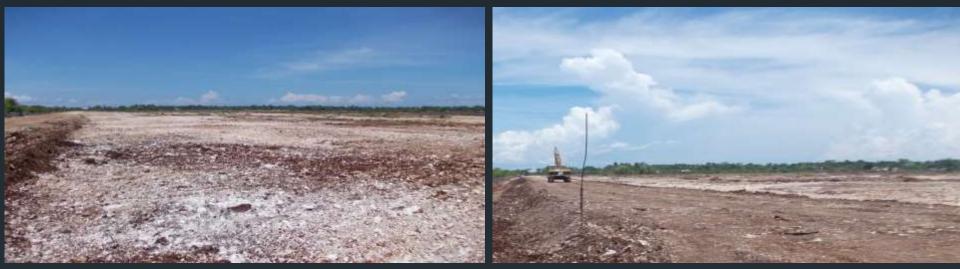

# New Bohol Airport Construction: Groundwork and Clearing work

Clearing Works - Completed

PERIMETER FENCE (CONCRETE POST AND FRANGIBLE) - Completed

Soaking Area - Completed

Excavation Works - Completed