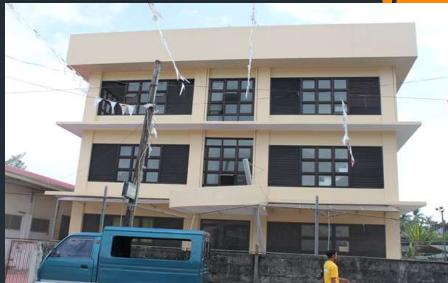

### 3-Storey Hospital Building – Teodoro B. Galagar District Hospital in Jagna

3-Storey HospitalBuilding – Teodoro B.Galagar DistrictHospital in Jagna