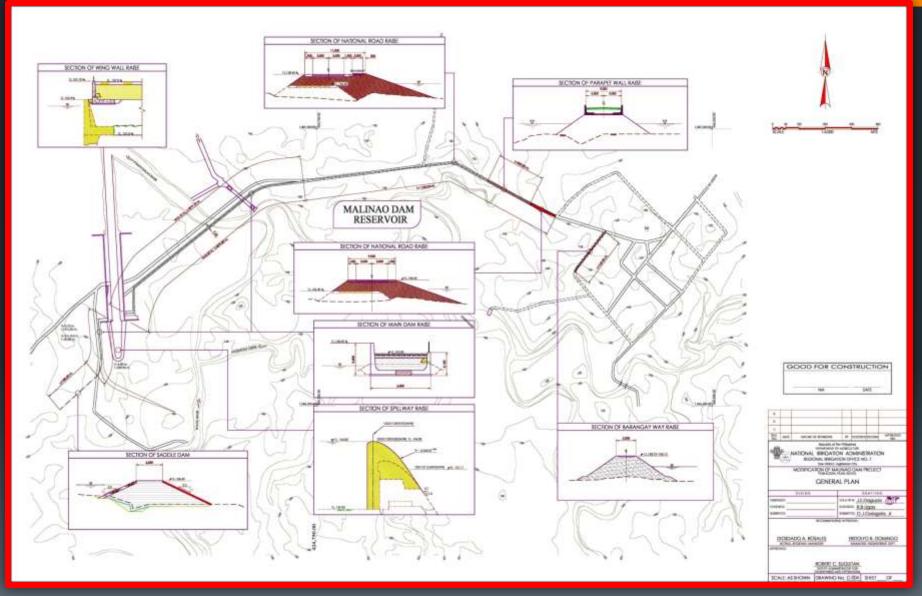

# MALINAO DAM INPROVEMENT PROJECT

# NATIONAL IRRIGATION ADMINISTRATION Beneral Wilayad REGION 7

### **MALINAO DAM IMPROVEMENT PROJECT**

#### **GENERAL PLAN**

# **BREAKDOWN OF ESTIMATED COST:**

| Item of Work                   | Cost Component |  |  |
|--------------------------------|----------------|--|--|
| item of work                   | (Php million)  |  |  |
| A. Direct Cost                 | 535.9          |  |  |
| 1. Dam Improvement             | 324.87         |  |  |
| 2. Irrigation Area Improvement | 140.654        |  |  |
| 3. Institutional Development   | 5.6            |  |  |
| 4. Land Acquisition/           | 13.847         |  |  |
| Compensation/Relocation        |                |  |  |
| 5. Consultancy Services        | 50.929         |  |  |
|                                |                |  |  |
| B. Indirect Cost               | 115.564        |  |  |
| 1. Physical Contingency        | 26.795         |  |  |
| 2. Price Escalation            | 26.795         |  |  |
| 3. Taxes                       | 61.974         |  |  |
|                                |                |  |  |
| Total                          | 651.464        |  |  |
| Percentage                     | 100            |  |  |

Note: CY 2015 Allocation – Php 10M

### Malinao Dam Improvement Project