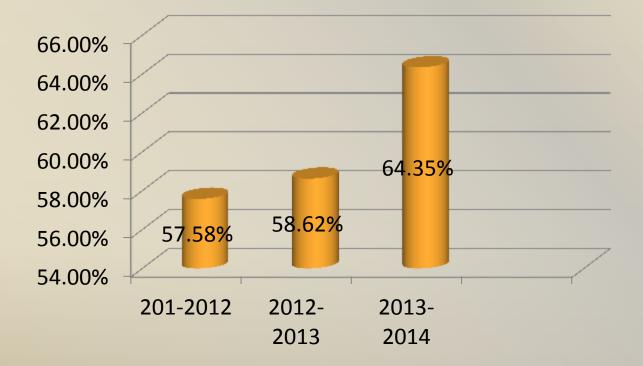

#### **DLP Implementation...**

 Implemented for four (4) consecutive school years to 162 Secondary Schools in the Division of Bohol

- = SY 2011-2012
- SY 2012-2013
- = SY 2013-2014
- = SY 2014-2015