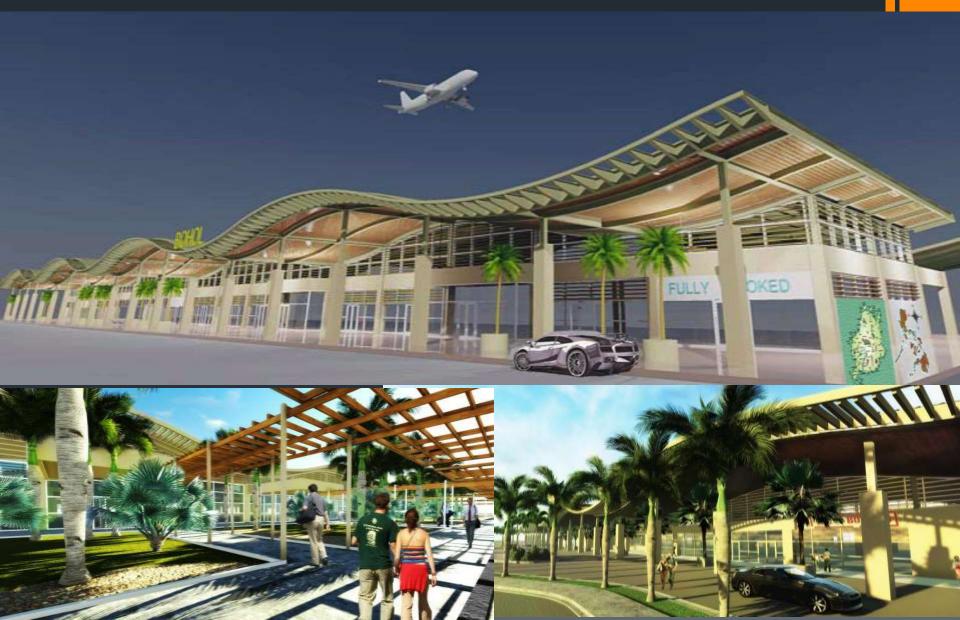

### NEW BOHOL AIRPORT CONSTRUCTION AND SUSTAINABLE ENVIRONMENT PROTECTION PROJECT

# New Bohol Airport Construction: Groundwork and Clearing work

Clearing Works - Completed

PERIMETER FENCE (CONCRETE POST AND FRANGIBLE) - Completed

Soaking Area - Completed

Excavation Works - Completed