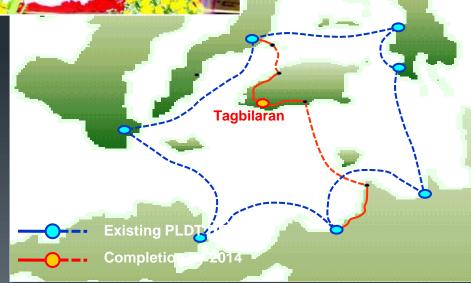

# FOBN (Fiber Optic Backbone Network) 2 by Globe Telecom

Philippine Long Distance Telephone company and SMART laid down the groundwork through the Bohol Domestic Fiber Optic Network (Bohol DFON)