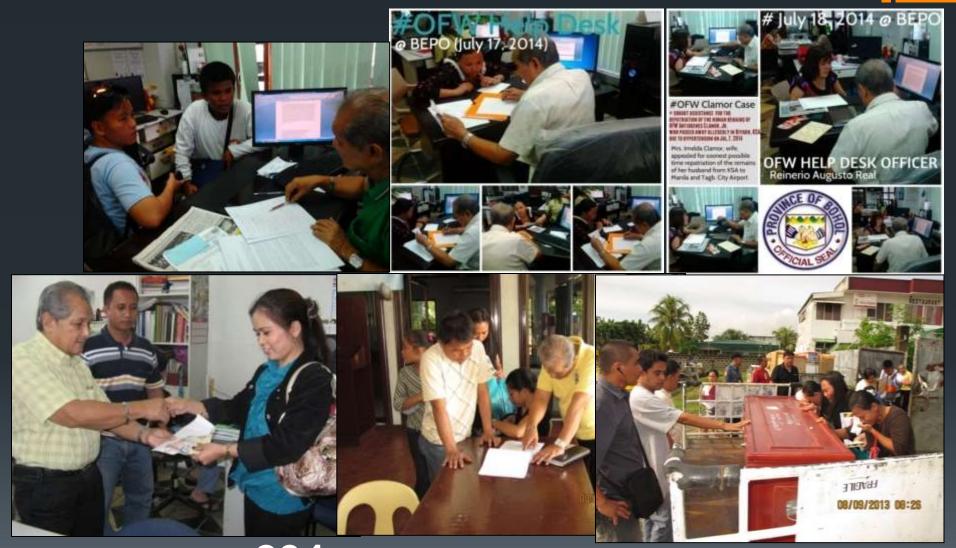

attractions.

#### Nights July & October



The International Fusion Nights was conceived by BIPC and 1<sup>st</sup> launched last July as an added event for the Sandugo Festival. It is a food fair that features the best local, Asian, American and European cuisine offers at very affordable prices. It attracted more than 6, 000 diners at the Plaza Rizal.

Due to popular demand, it was organized and held again last October in partnership with the BAHRR for the Earthquake Commemoration, and again in

### POST-EARTHQUAKE LIVELIHOOD ASSISTANCE



Total Number of Projects Total Number of Beneficiaries Total Amount of Assistance Extended

161

#### 78,499 beneficiaries

P 349.993M

dti

## **OWWA Cash for Work Program Facilitation**





678 Workers Hired (9 Towns)



# **OFW Welfare Services**



### **204** OFW Welfare Services Facilitated

# Bohol Skills Registry System (BSRS) and Phil-Jobnet Registration

In light

# <image><image><image><image><image><image>

### LOCAL GOVERNMENT SUPPORT PROGRAM FOR LOCAL ECONOMIC DEVELOPMENT

### **Bohol Skills Registry System**



LOP LED has named over 205 unintropopolic watersts of Rengals, Davis, and Bacayon Reductors on various sources area, from 2020 to 2024.

The Bohol Skills Registry System (BSRS) is a pioneering program that will serve as an online avenue for workers and employers in Bohol to easily find each other. The Provincial Government of Bohol intends for BSRS to cater to the rest of the municipalities in the province with the PaDaYon experience serving as a model.

1,002 Applicants Registered-BSRS
2,227 Job Applicants Regist