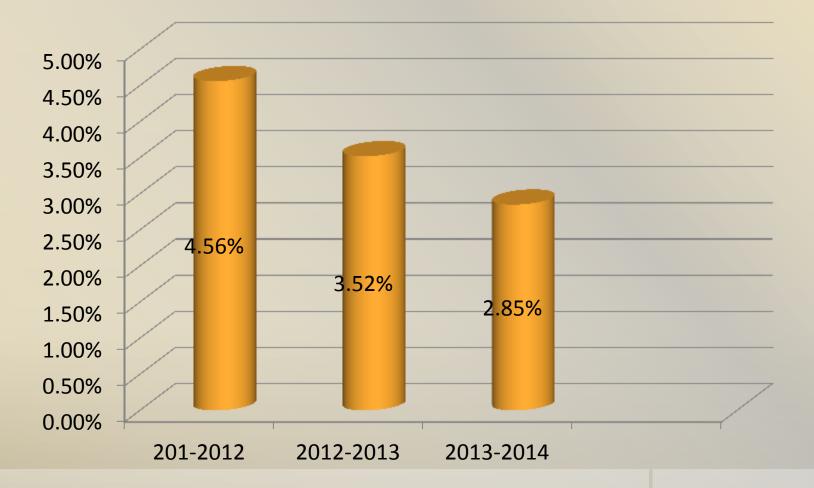

### Proportion of Malnourished/Underweight children, 0-5 years old

### Proportion of 0-5 Years Old Who are Underweight Period: 2000-2014

**Bohol Province** 

Proportion of 0-5 years old who are underweight