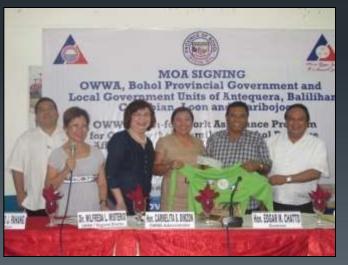

GU best practices and Bohol's attractions.

#### Nights July & October



The International Fusion Nights was conceived by BIPC and 1<sup>st</sup> launched last July as an added event for the Sandugo Festival. It is a food fair that features the best local, Asian, American and European cuisine offers at very affordable prices. It attracted more than 6, 000 diners at the Plaza Rizal.

Due to popular demand, it was organized and held again last October in partnership with the BAHRR for the Earthquake Commemoration, and again in

### POST-EARTHQUAKE LIVELIHOOD ASSISTANCE



Total Number of Projects Total Number of Beneficiaries Total Amount of Assistance Extended

161

#### 78,499 beneficiaries

P 349.993M

dti

## **OWWA Cash for Work Program Facilitation**





678 Workers Hired (9 Towns)



# **OFW Welfare Services**



### **204** OFW Welfare Services Facilitated

# Bohol Skills Registry System (BSRS) and Phil-Jobnet Registration

In light

# <image><image><image><image><image><image>

### LOCAL GOVERNMENT SUPPORT PROGRAM FOR LOCAL ECONOMIC DEVELOPMENT

### **Bohol Skills Registry System**



LOP LED has named over 205 unintropopolic watersts of Rengals, Davis, and Bacayon Reductors on various sources area, from 2020 to 2024.

The Bohol Skills Registry System (BSRS) is a pioneering program that will serve as an online avenue for workers and employers in Bohol to easily find each other. The Provincial Government of Bohol intends for BSRS to cater to the rest of the municipalities in the province with the PaDaYon experience serving as a model.

1,002 Applicants Registered-BS