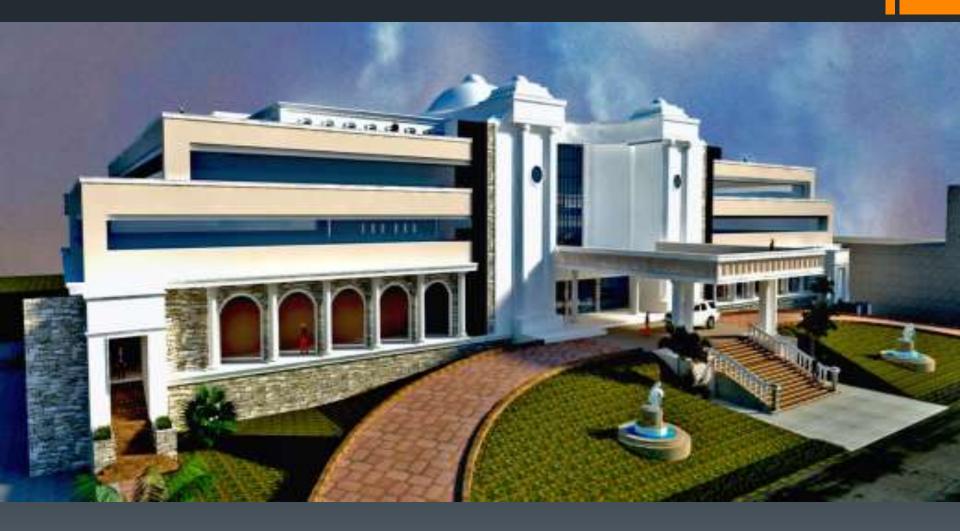

### Proposed Gov. Celestino Gallares Memorial Medical Center in Cortes

LOCATION : CORTES BOHOLPHLIPPINES

DESIGN CONCEPT BY

ARCHITECT DILD C. EVANGELISTA UAP, MPS MICVINCIAL ARCHITECT CONSULTANT

| COST SUMMARY for BUILDINGS AND FACILITIES |                    |                     |                      |  |  |  |
|-------------------------------------------|--------------------|---------------------|----------------------|--|--|--|
| Name of Facility/Work                     | Description        | Working             | Estimated Cost (Php) |  |  |  |
|                                           |                    | Floor Area<br>(sqm) |                      |  |  |  |
| 1. Building 1                             | 3-storey           | 6,758.50            | 304,132,500.00       |  |  |  |
| 2. Building 2                             | 3-storey           | 5,550.00            | 249,750,000.00       |  |  |  |
| 3. Building 3                             | 6-storey           | 11,751.00           | 528,795,000.00       |  |  |  |
| 4. Building 4                             | 3-storey           | 5,688.60            | 255,987,000.00       |  |  |  |
| 5. Building 5                             | 3-storey           | 5,904.00            | 265,680,000.00       |  |  |  |
| 6. Building 6                             | 3-storey           | 2,090.40            | 94,968,000.00        |  |  |  |
| 7. Hospital Command                       | 2-storey with deck | 2,520.00            | 100,800,000.00       |  |  |  |
| Center Building                           |                    |                     |                      |  |  |  |
| 8. Support structures/Plant               | Various structures |                     | 254,400,000.00       |  |  |  |
| 9. Site Development Works                 | Various works      |                     | 107,000,000.00       |  |  |  |
|                                           | 2,161,512,500.00   |                     |                      |  |  |  |