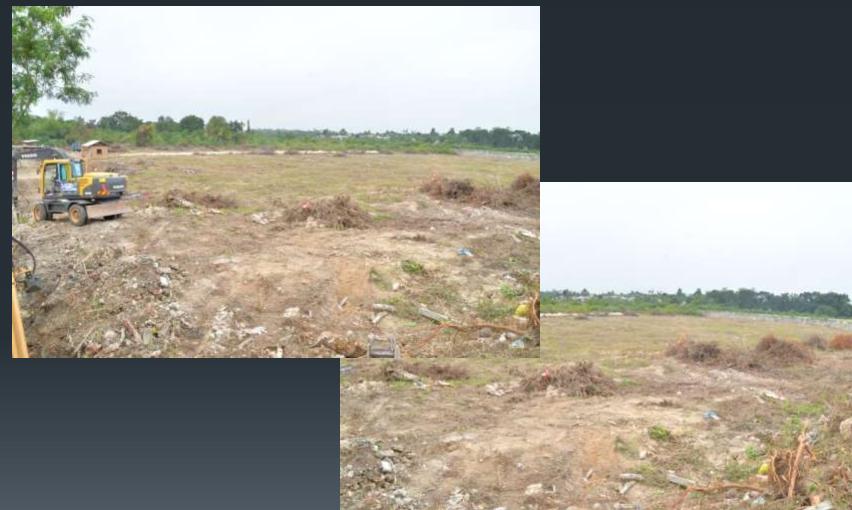

### NEW BOHOL AIRPORT CONSTRUCTION AND SUSTAINABLE ENVIRONMENT PROTECTION PROJECT

# New Bohol Airport Construction: Groundwork and Clearing work

Clearing Works - Completed

PERIMETER FENCE (CONCRETE POST AND FRANGIBLE) - Completed

Soaking Area - Completed

Excavation Works - Completed