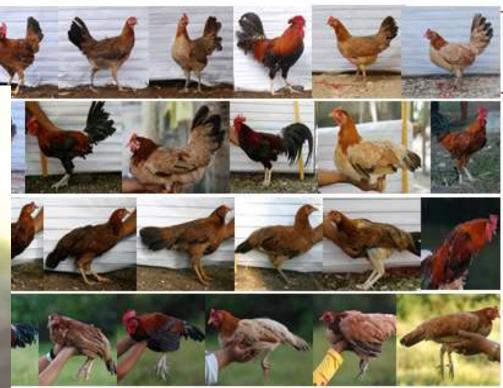

## Bohol Native Chicken Development Program

Boholano chickens used in genetic characterization

"Tubaon" or the red plumage as the Boholano native chicken