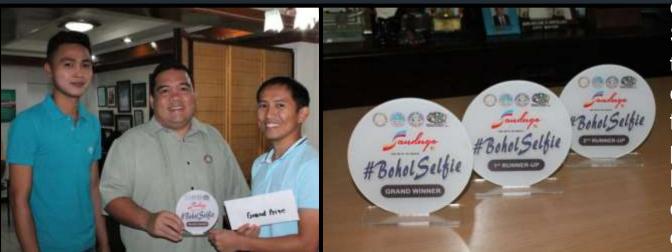

## **Sandugo Festival**

One of the attractive events of this year's Sandugo Festival was the competition on outstanding photos featuring Bohol's popular and even less known natural and cultural attractions and destinations.