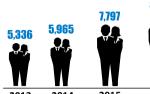

#### **SOCIAL WELL-BEING AND SHELTER**

For the past 8 years, 93,341 indigent Boholanos in several crisis situations given financial assistance to answer immediate medical, burial, transportation, and other supportive needs.

A total disbursement of PHP 109.081 M for Aid to Individuals in Crisis Situation helped the 93,341 poor Boholanos met their immediate needs.