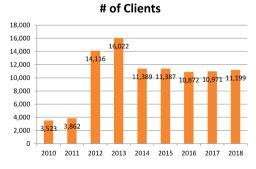

#### **SOCIAL WELL-BEING AND SHELTER**

For the past 8 years, 93,341 indigent Boholanos in several crisis situations given financial assistance to answer immediate medical, burial, transportation, and other supportive needs.

A total disbursement of PHP 109.081 M for Aid to Individuals in Crisis Situation helped the 93,341 poor Boholanos met their immediate needs.