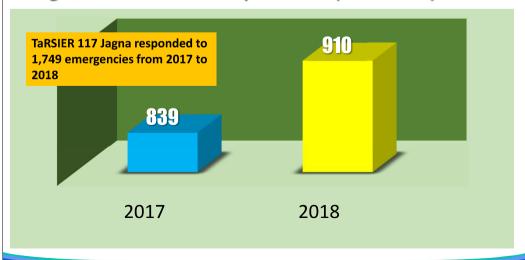

## Other Challenges at the start of our term:

- Sub-optimal production in agriculture
  - Livestock, fishery and vegetables
- Poor interior roads
  - Especially provincial roads
- **Educational challenges** 
  - Challenges of K-12 Senior High School Program
  - Challenge to enhance competencies of high school learners thru Dynamic Learning Program
- No clear disaster response
  - No Provincial Disaster Risk Reducation and Management Office (PDRRMO), no TaRSIER 117