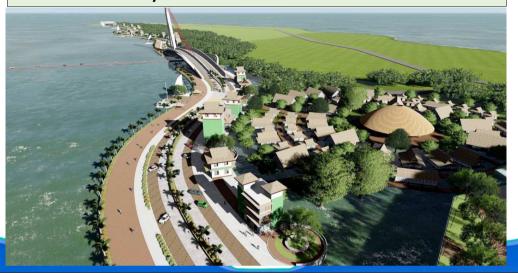

#### **On-going Infrastructure Projects**

- ➤ Construction of New Offshore Bridge Connector between Bohol-Panglao International Airport and Tagbilaran Port
- Completed Feasibility Study (F.S.) and Detailed
   Engineering Design (D.E.D.)
   with P25 Million DPWH funding.
- Total Project Cost included in the Multi-Year Obligational Authority (MYOA) of the DPWH starting 2018.
- Initial Funds of P500 Million from DPWH for ROW and other activities in 2018
- Estimated Project Cost : P4.401 Billion
- Total Length: 2.6 kilometers
- Bridge Structure: 1.28 km
- Year of Implementation: 2018-2022

#### **On-going Infrastructure Projects**

➤ Construction of New Offshore Bridge Connector between Bohol-Panglao International Airport and Tagbilaran Port