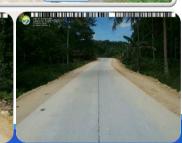

#### **Roads and Bridges**

> Length of Provincial Roads

Provincial concrete/asphalt paved- roads increased from 159.947 kms in 2005 to 441.329 kms in 2018

#### **Provincial Roads**

#### Length by Pavement Type

| CY 2005 |          |         |         | CY 2    | 2018     |         |         |         |
|---------|----------|---------|---------|---------|----------|---------|---------|---------|
|         | Concrete | Asphalt | Gravel  | TOTAL   | Concrete | Asphalt | Gravel  | TOTAL   |
|         | (kms)    | (kms)   | (kms)   | (kms)   | (kms)    | (kms)   | (kms)   | (kms)   |
|         | 121,999  | 37.948  | 811.404 | 971.351 | 401.366  | 39.963  | 428,655 | 869,984 |

Length of Concrete/Asphalt of Provincial Roads (in kms.)

401.366

Asphalt Concrete

121.999

37.948

39.963

- Chatto Laws Provincial Roads converted to National Roads thru different Republic Acts
- Panglao Island Circumferential Road R.A. 9345 (37.265 kms)
- Antequera San Isidro Tubigon Road R.A. 9992 (32.372
- kms)
  Balilihan Batuan via Makapiko Road R.A. 10040 (27.55
- Balilihan Batuan via Makapiko Road R.A. 10040 (27.5 kms)
- Nationalized Road thru Administrative Approval by Secretary of DPWH
- Sagbayan Danao Road (21.862 kms)