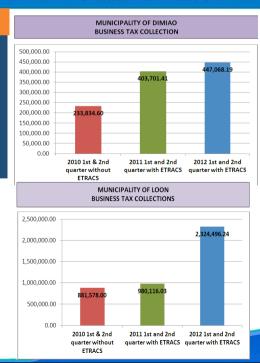

| 21, 382 |
|-------------------|---------|
| Female Applicants | 11, 415 |
| Male Annlicants   | 9 967   |

62.279 **Applicants Encoded in the SRS** 

13.367 **Applicants Encoded in the BSRS** 





























# **TOURISM AND LIVELIHOOD**

### **Mobile Services**

PRC. PSA-NSO. DFA. LTFRB. PHLPOST





| Clients served (PRC)        | 19, 941 |
|-----------------------------|---------|
| Clients served ( PSA-NSO )  | 14, 470 |
| Clients served (LTFRB)      | 778     |
| Clients served ( DFA )      | 5, 121  |
| Clients served ( PHI PAST ) | 132     |

**Clients served during HEAT CARAVAN** ( with PRC, PSA-NSO, LTFRB, DFA, PHLPOST )

Source: Bohol Employment & Placement Office

506

## NFORMATION





## **TECHNOLOGY**



## **INFORMATION TECHNOLOGY**

## **BOHOL ETRACS**









## **INFORMATION TECHNOLOGY**

## **BOHOL ETRACS**









Berna Autentico MTO. Talibon

" before eTRACS waiting time in assessment of business tax took almost 30 minutes or with 100% accuracy: error-free transaction.". even more, now less than 5 minutes with eTRACS."

property tax computation of delinquent realty taxes sometimes took 30 minutes or more before eTRACS and now reduced to less than 5 minutes





## **INFORMATION TECHNOLOGY**

#### ENHANCED TAX REVENUE ASSESSMENT COLLECTION SYSTEM







## **INFORMATION TECHNOLOGY**

## **PGBH INFORMATION SYSTEMS**



**Budget Tracking System**budget releasing system

**PACCO** 



**Report Viewer 2** (PTO Reports)

Disbursement

System



SCHEDULING

Provincial Monitoring and

**Evaluation Information** 

System (PROMEIS)



BEP0

atta