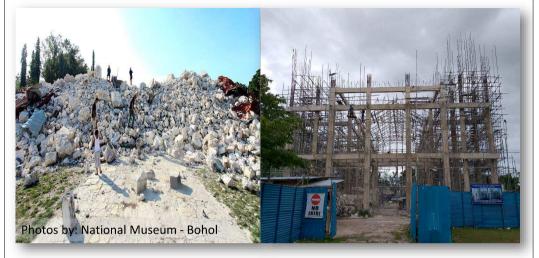

#### LOOKING BACK

The 7.2-Magnitude Great Bohol Earthquake of October 15, 2013 and Other Challenges

#### **LOOKING BACK**

The 7.2-Magnitude Great Bohol Earthquake of October 15, 2013 and Other Challenges