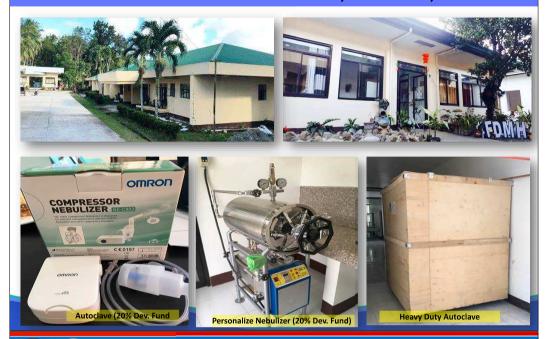

#### **INFRASTRUCTURE SUPPORT**

**On-going Infrastructure Projects** 

➤ New Cong. Natalio P. Castillo Memorial Hospital (Loon)