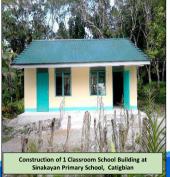

#### **INFRASTRUCTURE SUPPORT**

Construction and Rehabilitation of School Buildings funded and implemented by the Provincial Government (2010 – 2018)

**NUMBER OF CLASSROOMS** 129

**TOTAL AMOUNT** 240.10M