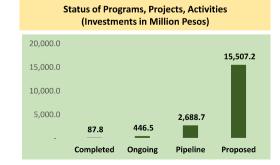

elivery at the doorstep of livestock farmers through volunteerism











# **AGRICULTURE AND FOOD SECURITY**

### Implementation of Philippine Rural Development Project (PRDP)





### **Bohol Provincial Commodity Investment Plans (PCIP)**

- 6 approved PCIPs with RDC resolutions for inclusion in the RDIP
- Bohol is **no.1** in the entire PRDP-Visayas Cluster with the highest number of approved PCIPs











# **AGRICULTURE AND FOOD SECURITY**

### **Implementation of Philippine Rural Development Project (PRDP)**





# Convergence Investments from PGBh, NGAs & Private Sector PCIP 2015 - 2018

 About 48% of PCIP projects completed, ongoing or in the pipeline covering about P3.2 Billion (17% of the investment requirement)

Status of Programs, Projects, Activities (number of PPAs)





A total of 56 PCIP projects completed and ongoing implementation with total investment of P534 Million, another 40 projects in the pipeline costing P2.6 Billion, and projects proposed for funding estimated at P15.5 Billion (105 projects)



### **Implementation of Philippine Rural Development Project (PRDP)**



**I-BUILD** 

### **Farm-to-Market Roads (FMR)**

- 8 Rehab, of Farm-to-Market Roads (2 Completed, 2 Ongoing, 4 Pipeline)
- 52.5 kms. Total Road Length
- P532 Million Total Project Cost



- Concreted 5.98 kms of barangay road
- Project cost of P48.2M











# **AGRICULTURE AND FOOD SECURITY**

# **Implementation of Philippine Rural Development Project (PRDP)**





### **Completed Farm-to-Market Road (FMR)**

Alegria-Bugho FMR, Loboc, Bohol

- 5.5 kilometers
- P56.6 Million