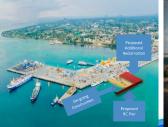

#### ➤ Port and Terminal Development

#### 1. Tagbilaran Baseport

- Improvement of Covered Walkway and Replacement of Fendering System at Fastcraft Berth
- Proposed Expansion of Fastcraft Berth, Covered Walkway to include Security Fence
- Proposed Additional Reclamation and Ticketing Offices to include other Amenities
- Proposed Construction of RC Pier and Additional Reclamation
- Proposed Construction of Passenger Terminal Building Phase II
- Construction of Training Center-Visayas