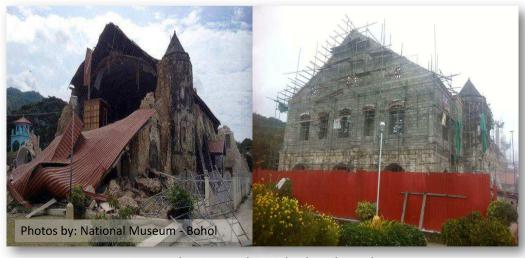

#### LOOKING BACK

The 7.2-Magnitude Great Bohol Earthquake of October 15, 2013 and Other Challenges

#### **LOOKING BACK**

The 7.2-Magnitude Great Bohol Earthquake of October 15, 2013 and Other Challenges