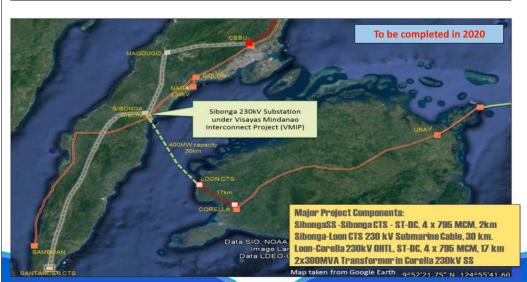

#### **INFRASTRUCTURE SUPPORT**

**On-going Infrastructure Projects** 

**≻** Cebu-Bohol Power Interconnection Project

#### **INFRASTRUCTURE SUPPORT**

> Ubay Substation— Tapal 69 KV Tie-Line and Power Barge 104