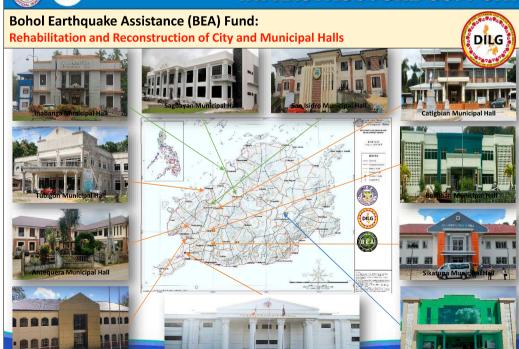

#### **INFRASTRUCTURE SUPPORT**

**Bohol Earthquake Assistance (BEA) Fund:** 

Rehabilitation and Reconstruction of Public Markets & other Government Buildings 2 DILG