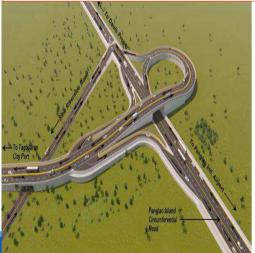

#### **On-going Infrastructure Projects**

- ➤ Construction of New Offshore Bridge Connector between Bohol-Panglao International Airport and Tagbilaran Port
- Completed Feasibility Study (F.S.) and Detailed
   Engineering Design (D.E.D.)
   with P25 Million DPWH funding.
- Total Project Cost included in the Multi-Year Obligational Authority (MYOA) of the DPWH starting 2018.
- Initial Funds of P500 Million from DPWH for ROW and other activities in 2018
- Estimated Project Cost : P4.401 Billion
- Total Length: 2.6 kilometers
- Bridge Structure: 1.28 km
- Year of Implementation: 2018-2022

#### **On-going Infrastructure Projects**

➤ Construction of New Offshore Bridge Connector between Bohol-Panglao International Airport and Tagbilaran Port