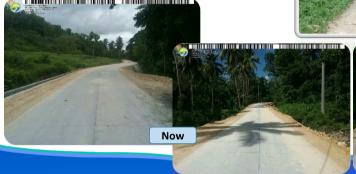

#### **Roads and Bridges**

> Length of Provincial Roads

Provincial concrete/asphalt paved- roads increased from 159.947 kms in 2005 to 441.329 kms in 2018

#### **Provincial Roads**

#### Length by Pavement Type

| CY 2005 |          |         |         | CY 2    | 2018     |         |         |         |
|---------|----------|---------|---------|---------|----------|---------|---------|---------|
|         | Concrete | Asphalt | Gravel  | TOTAL   | Concrete | Asphalt | Gravel  | TOTAL   |
|         | (kms)    | (kms)   | (kms)   | (kms)   | (kms)    | (kms)   | (kms)   | (kms)   |
|         | 121,999  | 37.948  | 811.404 | 971.351 | 401.366  | 39.963  | 428,655 | 869,984 |

Length of Concrete/Asphalt of Provincial Roads (in kms.)

401.366

Asphalt Concrete

121.999

37.948

39.963

- Chatto Laws Provincial Roads converted to National Roads thru different Republic Acts
- Panglao Island Circumferential Road R.A. 9345 (37.265 kms)
- Antequera San Isidro Tubigon Road R.A. 9992 (32.372
- kms)
  Balilihan Batuan via Makapiko Road R.A. 10040 (27.55
- Balilihan Batuan via Makapiko Road R.A. 10040 (27.5 kms)
- Nationalized Road thru Administrative Approval by Secretary of DPWH
- Sagbayan Danao Road (21.862 kms)