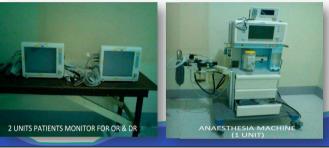

#### **INFRASTRUCTURE SUPPORT**

**On-going Infrastructure Projects** 

➤ Gov. Celestino Gallares Memorial Regional Training Hospital

GCGMH in Tagbilaran City is expanded with a new five storey building being constructed