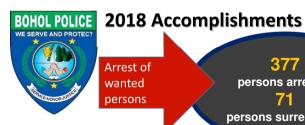

## **Decreasing Crime Incidence**

Crime volume consistent decreased for the past 4 years and posting an average annual drop of reported crimes by 10%

#### **Index and non-Index Crimes**

Source: Bohol Provincial Police Office – Philippine National Police