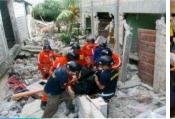

#### LOOKING BACK

The 7.2-Magnitude Great Bohol Earthquake of October 15, 2013 and Other Challenges

#### **LOOKING BACK**

The 7.2-Magnitude Great Bohol Earthquake of October 15, 2013 and Other Challenges