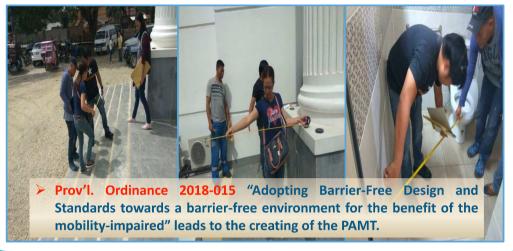

ademe Representatives – HNU & UB, Dauis LGU regarding Badjao Resettlement Plan
- ☐ Facilitate in the conduct of Ancestral Domain Workshop for ESKAYA Tribe





#### **SOCIAL WELL-BEING AND SHELTER**

#### PERSONS WITH DISABILITIES PROGRAM

Thru **Provincial Ordinance 2015- 004**, Persons with Disabilities Affairs Office (PDAO) has been established to further strengthen PGBh support to programs and activities of Persons with Disabilities.

- ☐ PGBh provided funds for the Livelihood Training Center located at PWDs resettlement center in Panglao that will fabricate mobility devices in Panglao.
- ☐ Funds were also provided to construct a water system for PWDs resettlement center in Panglao











#### PERSONS WITH DISABILITIES PROGRAM

**Provincial Accessibility Monitoring Team (PAMT)** 







#### **SOCIAL WELL-BEING AND SHELTER**

#### PERSONS WITH DISABILITIES PROGRAM







**Provision of Assistive Devices to Persons with Disabilities** 





#### **SOCIAL WELL-BEING AND SHELTER**

#### PERSONS WITH DISABILITIES PROGRAM







#### **SOCIAL WELL-BEING AND SHELTER**

#### **BOHOL STIMULATION AND THERAPEUTIC ACTIVITY CENTER**

STAC-Bohol programs and services includes:

- Free Comprehensive Rehabilitation Program
- Physical Therapy, Occupational Therapy
- > Special Education
- Medical Support Program; Supplemental Feeding
- > Social Enhancement Program
- Parents' Support Program; Support Services society.











#### **BOHOL STIMULATION AND THERAPEUTIC ACTIVITY CENTER**

799 indigent children with various disabilities ages 0-14 years old have availed of the services