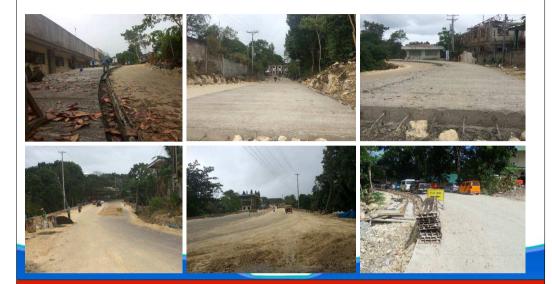

#### **Roads and Bridges**

> Length of Provincial Roads

Provincial concrete/asphalt paved- roads increased from 159.947 kms in 2005 to 441.329 kms in 2018

#### **Provincial Roads**

#### Length by Pavement Type

| CY 2005 |          |         |         | CY 2    | 2018     |         |         |         |
|---------|----------|---------|---------|---------|----------|---------|---------|---------|
|         | Concrete | Asphalt | Gravel  | TOTAL   | Concrete | Asphalt | Gravel  | TOTAL   |
|         | (kms)    | (kms)   | (kms)   | (kms)   | (kms)    | (kms)   | (kms)   | (kms)   |
|         | 121,999  | 37.948  | 811.404 | 971.351 | 401.366  | 39.963  | 428,655 | 869,984 |

Length of Concrete/Asphalt of Provincial Roads (in kms.)

401.366

Asphalt Concrete

121.999

37.948

39.963

- Chatto Laws Provincial Roads converted to National Roads thru different Republic Acts
- Panglao Island Circumferential Road R.A. 9345 (37.265 kms)
- Antequera San Isidro Tubigon Road R.A. 9992 (32.372
- kms)
  Balilihan Batuan via Makapiko Road R.A. 10040 (27.55
- Balilihan Batuan via Makapiko Road R.A. 10040 (27.5 kms)
- Nationalized Road thru Administrative Approval by Secretary of DPWH
- Sagbayan Danao Road (21.862 kms)