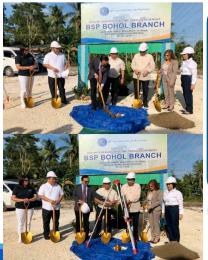

#### **INFRASTRUCTURE SUPPORT**

**On-going Infrastructure Projects** 

A 5,600 sq./meter lot in the Municipality of Dauis will be the new home of the Bangko Sentral Ng Pilipinas in Bohol