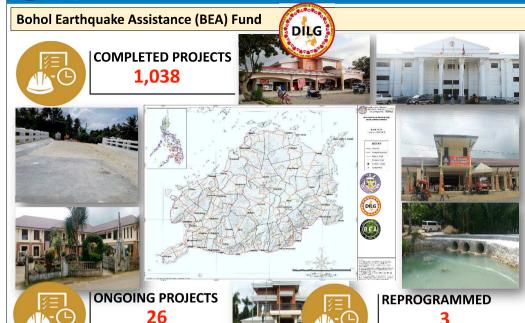

#### **Bohol Earthquake Assistance (BEA) Fund:**

**Rehabilitation and Reconstruction of Provincial Bridges** 

#### **INFRASTRUCTURE SUPPORT**

**Bohol Earthquake Assistance (BEA) Fund:** 

Rehabilitation and Reconstruction of Public Markets & other Government Buildings 2 DILG