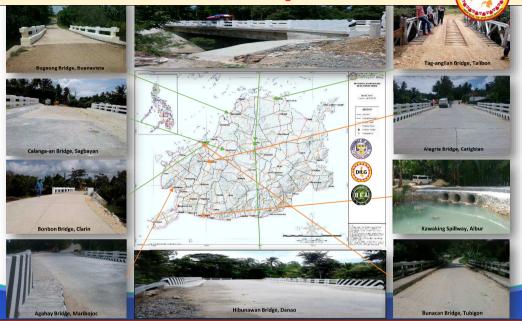

#### **Roads and Bridges**

> Length of Provincial Roads

Provincial concrete/asphalt paved- roads increased from 159.947 kms in 2005 to 441.329 kms in 2018

#### **Provincial Roads**

#### Length by Pavement Type

| CY 2005 |          |         |         | CY 2    | 2018     |         |         |         |
|---------|----------|---------|---------|---------|----------|---------|---------|---------|
|         | Concrete | Asphalt | Gravel  | TOTAL   | Concrete | Asphalt | Gravel  | TOTAL   |
|         | (kms)    | (kms)   | (kms)   | (kms)   | (kms)    | (kms)   | (kms)   | (kms)   |
|         | 121,999  | 37.948  | 811.404 | 971.351 | 401.366  | 39.963  | 428,655 | 869,984 |

Length of Concrete/Asphalt of Provincial Roads (in kms.)

401.366

Asphalt Concrete

121.999

37.948

39.963

- Chatto Laws Provincial Roads converted to National Roads thru different Republic Acts
- Panglao Island Circumferential Road R.A. 9345 (37.265 kms)
- Antequera San Isidro Tubigon Road R.A. 9992 (32.372
- kms)
  Balilihan Batuan via Makapiko Road R.A. 10040 (27.55
- Balilihan Batuan via Makapiko Road R.A. 10040 (27.5 kms)
- Nationalized Road thru Administrative Approval by Secretary of DPWH
- Sagbayan Danao Road (21.862 kms)