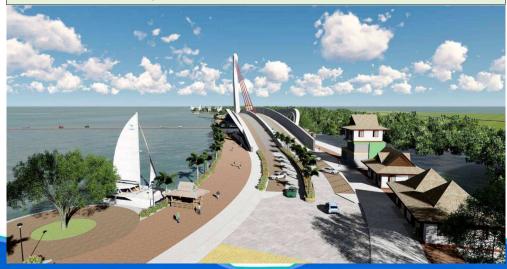

#### **On-going Infrastructure Projects**

- ➤ Construction of New Offshore Bridge Connector between Bohol-Panglao International Airport and Tagbilaran Port
- Completed Feasibility Study (F.S.) and Detailed
   Engineering Design (D.E.D.)
   with P25 Million DPWH funding.
- Total Project Cost included in the Multi-Year Obligational Authority (MYOA) of the DPWH starting 2018.
- Initial Funds of P500 Million from DPWH for ROW and other activities in 2018
- Estimated Project Cost : P4.401 Billion
- Total Length: 2.6 kilometers
- Bridge Structure: 1.28 km
- Year of Implementation: 2018-2022

#### **On-going Infrastructure Projects**

➤ Construction of New Offshore Bridge Connector between Bohol-Panglao International Airport and Tagbilaran Port