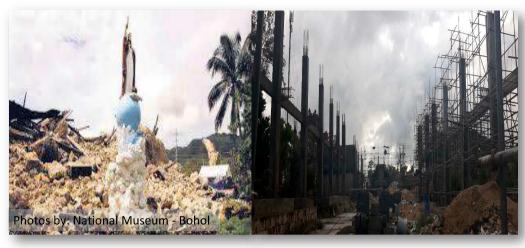

#### LOOKING BACK

The 7.2-Magnitude Great Bohol Earthquake of October 15, 2013 and Other Challenges

#### **LOOKING BACK**

The 7.2-Magnitude Great Bohol Earthquake of October 15, 2013 and Other Challenges