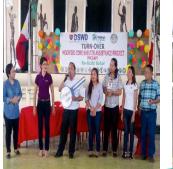

#### **SOCIAL WELL-BEING AND SHELTER**

AICS

Aid to Individuals/Families in Crisis Situation

#### **SOCIAL WELL-BEING AND SHELTER**

For the past 8 years, 93,341 indigent Boholanos in several crisis situations given financial assistance to answer immediate medical, burial, transportation, and other supportive needs.

A total disbursement of PHP 109.081 M for Aid to Individuals in Crisis Situation helped the 93,341 poor Boholanos met their immediate needs.