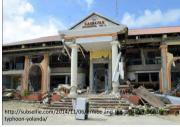

#### LOOKING BACK

The 7.2-Magnitude Great Bohol Earthquake of October 15, 2013 and Other Challenges

#### **LOOKING BACK**

The 7.2-Magnitude Great Bohol Earthquake of October 15, 2013 and Other Challenges