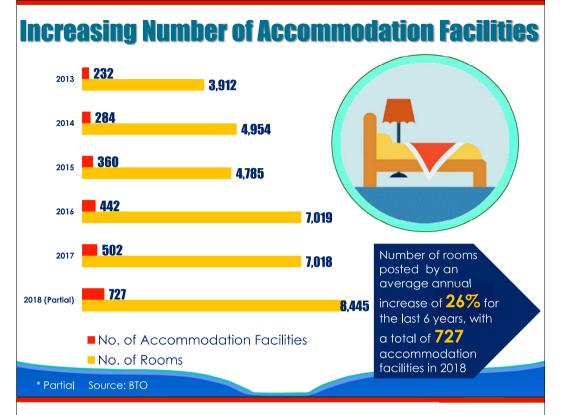

(PDRRMO), no TaRSIER 117





**LOOKING BACK** 

Our continued collaboration, partnership and shared leadership enabled us to rise above these challenges, to make our beloved Province of Bohol greater than before...





...because a true leader unites people. He does not divide them, does not find faults, but finds remedies. He does not sow hate, but cultivates love.





# RESULTS OF

# GOOD GOVERNANCE AND SHARED LEADERSHIP

Socio-Economic Indicators



### **Thriving Banking Industry** Increasing levels of deposits in banks (in Billion Pesos) 49.630 42.082 36.848 In June 2018, bank deposits have reached to P49.63 Billion marking an average yearly increase of 16%2016 2017 June 2018 in the last 3 years

Source: PDIC

## **Increasing Number of MSMEs**



2014

2015

2016

2017

2018







# Increasing Air Passenger Traffic and Number of Flights







#### **Stable Rice Production of Regional Significance Central Visayas Palay Production** In Thousand Metric Tons, 1st Semester 2016-2018 157.97 Bohol accounts 86.4% of Central Visayas' palay production for the period covering the 1st semester of 123.61 121.74 2016 to 2018. 113.48 The Province posted increase in palay production by an average of 75.61 30% for the last three years. 25.77 5.82 6.72 6.91 0.00 0.00 0.98 1.54 1.69 Central Visavas **Bohol** Cebu **Negros Oriental** Siguijor **■** 2016 **■** 2017 **■** 2018

**Increasing Livestock and Chicken Inventory** 

Source: DA

(2018 1st Qtr)



# Increasing Livestock and Chicken Inventory (2018 1st Qtr)



## **Decreasing Crime Incidence**



Crime volume consistent decreas