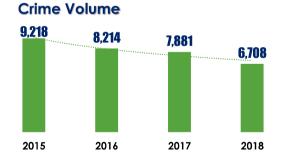

## **Decreasing Crime Incidence**

Crime volume consistent decreased for the past 4 years and posting an average annual drop of reported crimes by 10%