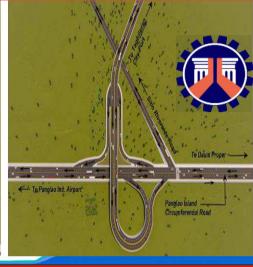

Length of Concrete/Asphalt of Provincial Roads (in kms.)

401.366

Asphalt Concrete

121.999

37.948

39.963

- Chatto Laws Provincial Roads converted to National Roads thru different Republic Acts
- Panglao Island Circumferential Road R.A. 9345 (37.265 kms)
- Antequera San Isidro Tubigon Road R.A. 9992 (32.372
- kms)
  Balilihan Batuan via Makapiko Road R.A. 10040 (27.55
- Balilihan Batuan via Makapiko Road R.A. 10040 (27.5 kms)
- Nationalized Road thru Administrative Approval by Secretary of DPWH
- Sagbayan Danao Road (21.862 kms)

TOTAL LENGTH OF PROVINCIAL ROADS CONVERTED TO NATIONAL ROADS

2 119.049 kms