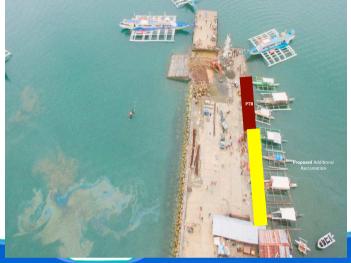

#### **INFRASTRUCTURE SUPPORT**

**On-going Infrastructure Projects** 

➤ Port and Terminal Development

5. Tapal Port (Ubay)

Development/
Improvement of
Port Facilities for
Disaster Resilient
Area

#### > Port and Terminal Development

6. Ubay Port