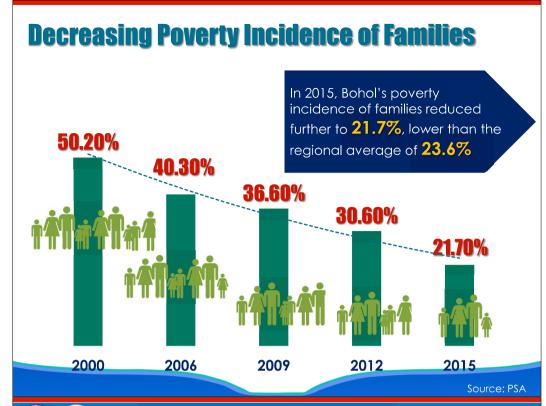

t three years. 25.77 5.82 6.72 6.91 0.00 0.00 0.98 1.54 1.69 Central Visavas **Bohol** Cebu **Negros Oriental** Siguijor **■** 2016 **■** 2017 **■** 2018

**Increasing Livestock and Chicken Inventory** 

Source: DA

(2018 1st Qtr)



# Increasing Livestock and Chicken Inventory (2018 1st Qtr)



## **Decreasing Crime Incidence**



Crime volume consistent decreased for the past 4 years and posting an average annual drop of reported crimes by 10%



#### **Index and non-Index Crimes**



Source: Bohol Provincial Police Office – Philippine National Police

#### **Increasing Employment Rate** 96.3 **Employment** 95.6 rate steadily increased for the past 4 94.8 vears with the latest/ highest recorded in 2016 at 93.6 96.3%\* 2014 2013 2015 Oct. 2016

**Growing Local Economy** 

October 2016







#### **InSPIRED HEAT-IT Bohol**

**In**frastructure

Social Well-being and Shelter

Peace and Order

nterconnectivity

Reforms in Local Governance

Equitable Economic Growth with Environmental Sustainability

Disaster Risk Reduction &

Management/Climate Change Adaptation





#### **INFRASTRUCTURE SUPPORT**

#### **Roads and Bridges**

> Length of Provincial Roads

Provincial concrete/asphalt paved- roads increased from 159.947 kms in 2005 to 441.329 kms in 2018

#### **Provincial Roads**

#### Length by Pavement Type

| CY 2005 |          |         |         | CY 2    | 2018     |         |         |         |
|---------|----------|---------|---------|---------|----------|---------|---------|---------|
|         | Concrete | Asphalt | Gravel  | TOTAL   | Concrete | Asphalt | Gravel