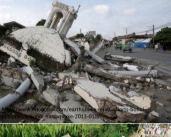

#### LOOKING BACK

The 7.2-Magnitude Great Bohol Earthquake of October 15, 2013 and Other Challenges

#### **LOOKING BACK**

The 7.2-Magnitude Great Bohol Earthquake of October 15, 2013 and Other Challenges