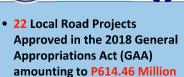

#### **Upgrading of Provincial Roads**

NUMBER OF PROJECTS
154

TOTAL AMOUNT
P 523.5 Million

FUNDING SOURCE 20% DF 2010 -2018