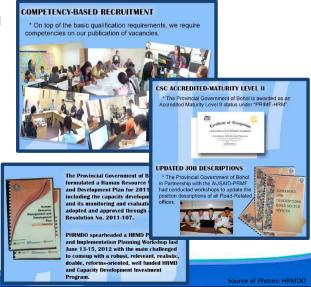

#### **SOCIAL WELL-BEING AND SHELTER**

- ❖ ENHANCED POLICY GUIDELINES FOR AICS LAST 2016 – further strengthen the criteria of who can avail of the financial assistance from the Provincial Government, making it more available to Boholanos especially those in need.
- AICS SYSTEM with the trend on Information Technology, OPSWD in partnership with BICTU, developed a homegrown system to keep track on records of our clientele.