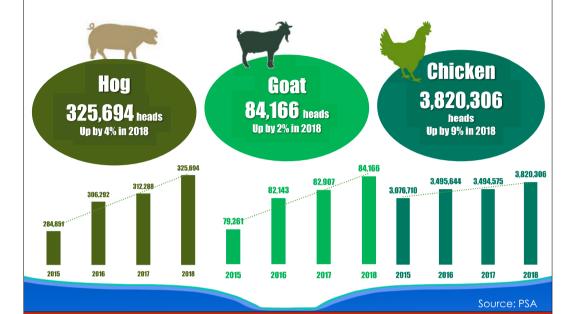

**Increasing Livestock and Chicken Inventory** 

Source: DA

(2018 1st Qtr)

# Increasing Livestock and Chicken Inventory (2018 1st Qtr)