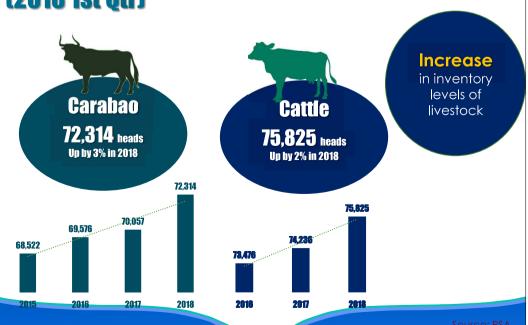

**Increasing Livestock and Chicken Inventory** 

Source: DA

(2018 1st Qtr)

# Increasing Livestock and Chicken Inventory (2018 1st Qtr)