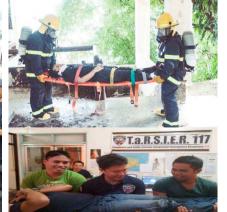

## Other Challenges at the start of our term:

- Sub-optimal production in agriculture
  - Livestock, fishery and vegetables
- Poor interior roads
  - Especially provincial roads
- **Educational challenges** 
  - Challenges of K-12 Senior High School Program
  - Challenge to enhance competencies of high school learners thru Dynamic Learning Program
- No clear disaster response
  - No Provincial Disaster Risk Reducation and Management Office (PDRRMO), no TaRSIER 117