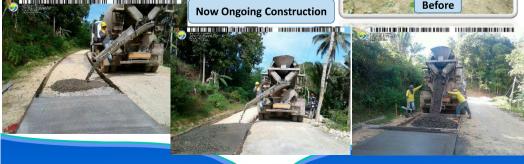

#### **Upgrading of Provincial Roads**

NUMBER OF PROJECTS
154

TOTAL AMOUNT
P 523.5 Million

FUNDING SOURCE 20% DF 2010 -2018

#### **INFRASTRUCTURE SUPPORT**

PGBh Partnership with the Australian Government in the implementation of the Provincial Road Management Facility (PRMF)

➤ Total amount of road projects extended by PRMF to PGBh is

P 605.554 Million

- ➤ Completed Road
  Maintenance Projects
  ✓ P 464.13 Million from
  2009 to 2012
- Completed the Bohol
  Emergency Road Repair and
  Rehabilitation Projects
  (BERRRP)
  - ✓ 14 road sections with total length of 124.64 kms. amounting to P 224.0 Million