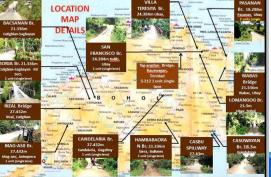

#### **Roads and Bridges**

> Length of Provincial Roads

Provincial concrete/asphalt paved- roads increased from 159.947 kms in 2005 to 441.329 kms in 2018

#### **Provincial Roads**

#### Length by Pavement Type

| CY 2005 |          |         |         | CY 2    | 2018     |         |         |         |
|---------|----------|---------|---------|---------|----------|---------|---------|---------|
|         | Concrete | Asphalt | Gravel  | TOTAL   | Concrete | Asphalt | Gravel  | TOTAL   |
|         | (kms)    | (kms)   | (kms)   | (kms)   | (kms)    | (kms)   | (kms)   | (kms)   |
|         | 121,999  | 37.948  | 811.404 | 971.351 | 401.366  | 39.963  | 428,655 | 869,984 |

Length of Concrete/Asphalt of Provincial Roads (in kms.)

401.366

Asphalt Concrete

121.999

37.948

39.963

- Chatto Laws Provincial Roads converted to National Roads thru different Republic Acts
- Panglao Island Circumferential Road R.A. 9345 (37.265 kms)
- Antequera San Isidro Tubigon Road R.A. 9992 (32.372
- kms)
  Balilihan Batuan via Makapiko Road R.A. 10040 (27.55
- Balilihan Batuan via Makapiko Road R.A. 10040 (27.5 kms)
- Nationalized Road thru Administrative Approval by Secretary of DPWH
- Sagbayan Danao Road (21.862 kms)