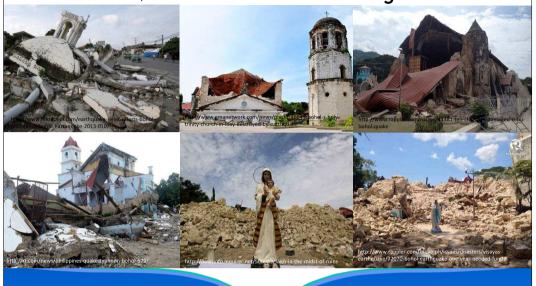

#### LOOKING BACK

The 7.2-Magnitude Great Bohol Earthquake of October 15, 2013 and Other Challenges

#### **LOOKING BACK**

The 7.2-Magnitude Great Bohol Earthquake of October 15, 2013 and Other Challenges