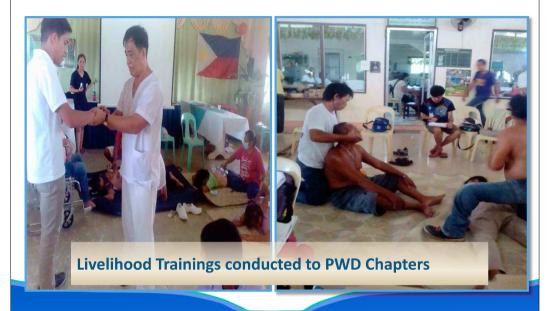

ru **Provincial Ordinance 2015- 004**, Persons with Disabilities Affairs Office (PDAO) has been established to further strengthen PGBh support to programs and activities of Persons with Disabilities.

- ☐ PGBh provided funds for the Livelihood Training Center located at PWDs resettlement center in Panglao that will fabricate mobility devices in Panglao.
- ☐ Funds were also provided to construct a water system for PWDs resettlement center in Panglao











#### PERSONS WITH DISABILITIES PROGRAM

**Provincial Accessibility Monitoring Team (PAMT)** 







#### **SOCIAL WELL-BEING AND SHELTER**

#### PERSONS WITH DISABILITIES PROGRAM







**Provision of Assistive Devices to Persons with Disabilities** 





#### **SOCIAL WELL-BEING AND SHELTER**

#### PERSONS WITH DISABILITIES PROGRAM







#### **SOCIAL WELL-BEING AND SHELTER**

#### **BOHOL STIMULATION AND THERAPEUTIC ACTIVITY CENTER**

STAC-Bohol programs and services includes:

- Free Comprehensive Rehabilitation Program
- Physical Therapy, Occupational Therapy
- > Special Education
- Medical Support Program; Supplemental Feeding
- > Social Enhancement Program
- Parents' Support Program; Support Services society.











#### **BOHOL STIMULATION AND THERAPEUTIC ACTIVITY CENTER**

799 indigent children with various disabilities ages 0-14 years old have availed of the services of Bohol STAC provided by pedia-neurologist, EENT, speech pathologist, physiatrist, physical therapists, occupational therapist. SPED teacher, and social workers











#### **SOCIAL WELL-BEING AND SHELTER**

#### **BOHOL CRISIS INTERVENT