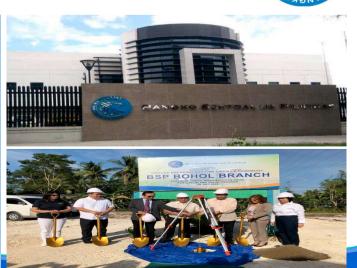

#### **INFRASTRUCTURE SUPPORT**

**On-going Infrastructure Projects** 

A 5,600 sq./meter lot in the Municipality of Dauis will be the new home of the Bangko Sentral Ng Pilipinas in Bohol