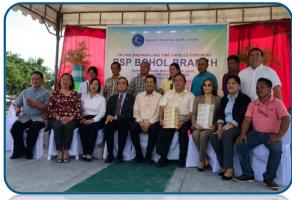

#### **INFRASTRUCTURE SUPPORT**

**On-going Infrastructure Projects** 

A 5,600 sq./meter lot in the Municipality of Dauis will be the new home of the Bangko Sentral Ng Pilipinas in Bohol