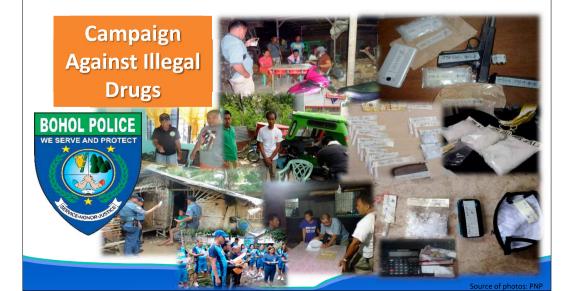

## **Decreasing Crime Incidence**

Crime volume consistent decreased for the past 4 years and posting an average annual drop of reported crimes by 10%

#### **Index and non-Index Crimes**

Source: Bohol Provincial Police Office – Philippine National Police