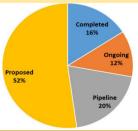

delivery at the doorstep of livestock farmers through volunteerism











# **AGRICULTURE AND FOOD SECURITY**

### Implementation of Philippine Rural Development Project (PRDP)





### **Bohol Provincial Commodity Investment Plans (PCIP)**

- 6 approved PCIPs with RDC resolutions for inclusion in the RDIP
- Bohol is **no.1** in the entire PRDP-Visayas Cluster with the highest number of approved PCIPs











# **AGRICULTURE AND FOOD SECURITY**

### **Implementation of Philippine Rural Development Project (PRDP)**





# Convergence Investments from PGBh, NGAs & Private Sector PCIP 2015 - 2018

 About 48% of PCIP projects completed, ongoing or in the pipeline covering about P3.2 Billion (17% of the investment requirement)

Status of Programs, Projects, Activities (number of PPAs)





A total of 56 PCIP projects completed and ongoing implementation with total investment of P534 Million, another 40 projects in the pipeline costing P2.6 Billion, and projects proposed for funding estimated at P15.5 Billion (105 projects)



### **Implementation of Philippine Rural Development Project (PRDP)**



**I-BUILD** 

### **Farm-to-Market Roads (FMR)**

- 8 Rehab, of Farm-to-Market Roads (2 Completed, 2 Ongoing, 4 Pipeline)
- 52.5 kms. Total Road Length
- P532 Million Total Project Cost



- Concreted 5.98 kms of barangay road
- Project cost of P48.2M











# **AGRICULTURE AND FOOD SECURITY**

# **Implementation of Philippine Rural Development Project (PRDP)**





### **Completed Farm-to-Market Road (FMR)**

Alegria-Bugho FMR, Loboc, Bohol

- 5.5 kilometers
- P56.6 Millio