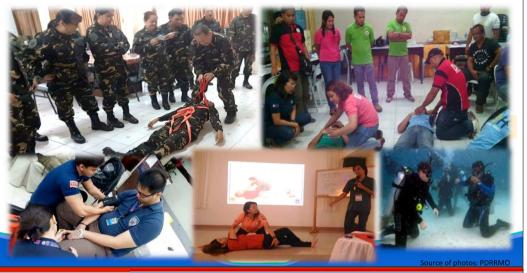

## Other Challenges at the start of our term:

- Sub-optimal production in agriculture
  - Livestock, fishery and vegetables
- Poor interior roads
  - Especially provincial roads
- **Educational challenges** 
  - Challenges of K-12 Senior High School Program
  - Challenge to enhance competencies of high school learners thru Dynamic Learning Program
- No clear disaster response
  - No Provincial Disaster Risk Reducation and Management Office (PDRRMO), no TaRSIER 117