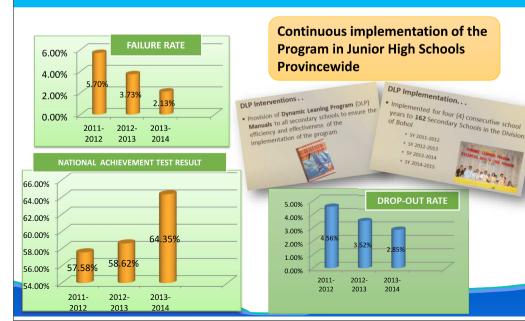

## Other Challenges at the start of our term:

- Sub-optimal production in agriculture
  - Livestock, fishery and vegetables
- Poor interior roads
  - Especially provincial roads
- **Educational challenges** 
  - Challenges of K-12 Senior High School Program
  - Challenge to enhance competencies of high school learners thru Dynamic Learning Program
- No clear disaster response
  - No Provincial Disaster Risk Reducation and Management Office (PDRRMO), no TaRSIER 117