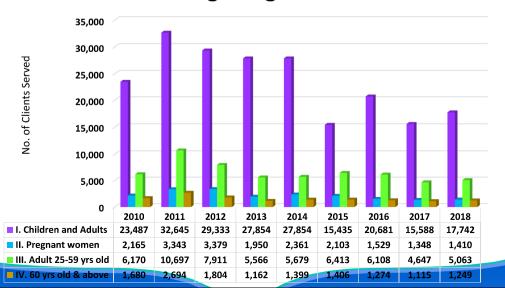

#### **SOCIAL WELL-BEING AND SHELTER**

AICS

Aid to Individuals/Families in Crisis Situation

#### **SOCIAL WELL-BEING AND SHELTER**

For the past 8 years, 93,341 indigent Boholanos in several crisis situations given financial assistance to answer immediate medical, burial, transportation, and other supportive needs.

A total disbursement of PHP 109.081 M for Aid to Individuals in Crisis Situation helped the 93,341 poor Boholanos met their immediate needs.