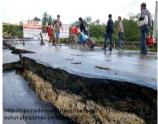

#### LOOKING BACK

The 7.2-Magnitude Great Bohol Earthquake of October 15, 2013 and Other Challenges

#### **LOOKING BACK**

The 7.2-Magnitude Great Bohol Earthquake of October 15, 2013 and Other Challenges