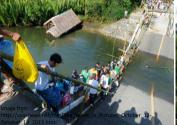

#### LOOKING BACK

The 7.2-Magnitude Great Bohol Earthquake of October 15, 2013 and Other Challenges

#### **LOOKING BACK**

The 7.2-Magnitude Great Bohol Earthquake of October 15, 2013 and Other Challenges