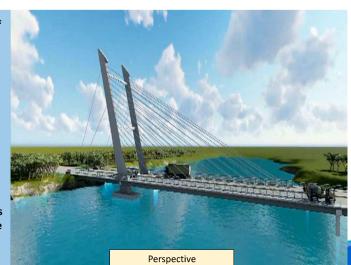

#### **On-going Infrastructure Projects**

- ➤ Construction of New Offshore Bridge Connector between Bohol-Panglao International Airport and Tagbilaran Port
- Completed Feasibility Study (F.S.) and Detailed
   Engineering Design (D.E.D.)
   with P25 Million DPWH funding.
- Total Project Cost included in the Multi-Year Obligational Authority (MYOA) of the DPWH starting 2018.
- Initial Funds of P500 Million from DPWH for ROW and other activities in 2018
- Estimated Project Cost : P4.401 Billion
- Total Length: 2.6 kilometers
- Bridge Structure: 1.28 km
- Year of Implementation: 2018-2022

#### **On-going Infrastructure Projects**

➤ Construction of New Offshore Bridge Connector between Bohol-Panglao International Airport and Tagbilaran Port