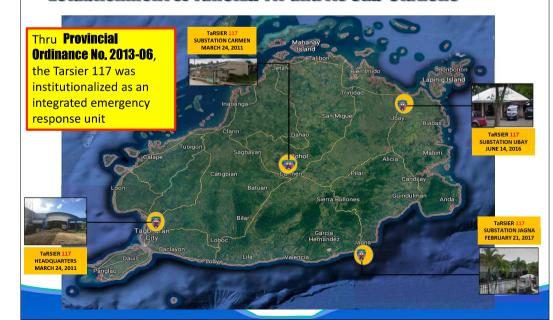

## Other Challenges at the start of our term:

- Sub-optimal production in agriculture
  - Livestock, fishery and vegetables
- Poor interior roads
  - Especially provincial roads
- **Educational challenges** 
  - Challenges of K-12 Senior High School Program
  - Challenge to enhance competencies of high school learners thru Dynamic Learning Program
- No clear disaster response
  - No Provincial Disaster Risk Reducation and Management Office (PDRRMO), no TaRSIER 117