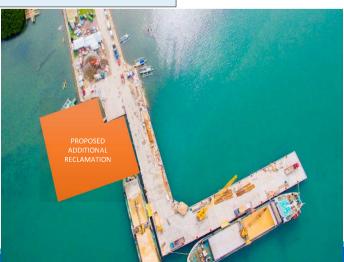

#### 1. Tagbilaran Baseport

- Improvement of Covered Walkway and Replacement of Fendering System at Fastcraft Berth
- Proposed Expansion of Fastcraft Berth, Covered Walkway to include Security Fence
- Proposed Additional Reclamation and Ticketing Offices to include other Amenities
- Proposed Construction of RC Pier and Additional Reclamation
- Proposed Construction of Passenger Terminal Building Phase II
- Construction of Training Center-Visayas