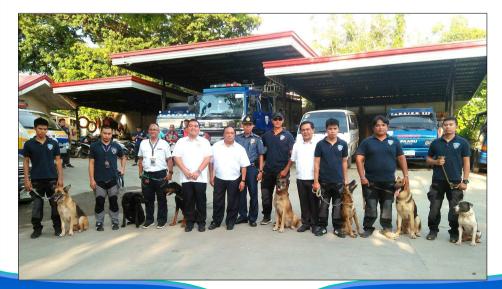

#### **SOCIAL WELL-BEING AND SHELTER**

- ❖ ENHANCED POLICY GUIDELINES FOR AICS LAST 2016 – further strengthen the criteria of who can avail of the financial assistance from the Provincial Government, making it more available to Boholanos especially those in need.
- AICS SYSTEM with the trend on Information Technology, OPSWD in partnership with BICTU, developed a homegrown system to keep track on records of our clientele.