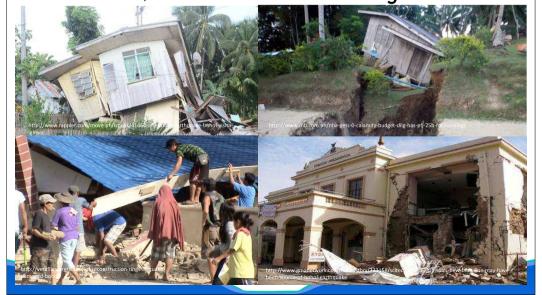

#### LOOKING BACK

The 7.2-Magnitude Great Bohol Earthquake of October 15, 2013 and Other Challenges

#### **LOOKING BACK**

The 7.2-Magnitude Great Bohol Earthquake of October 15, 2013 and Other Challenges