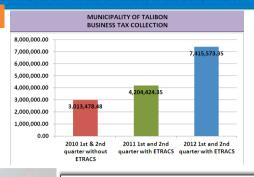

nts | 11, 415 |
| Male Annlicants   | 9 967   |

62.279 **Applicants Encoded in the SRS** 

13.367 **Applicants Encoded in the BSRS** 





























# **TOURISM AND LIVELIHOOD**

### **Mobile Services**

PRC. PSA-NSO. DFA. LTFRB. PHLPOST





| Clients served (PRC)        | 19, 941 |
|-----------------------------|---------|
| Clients served ( PSA-NSO )  | 14, 470 |
| Clients served (LTFRB)      | 778     |
| Clients served ( DFA )      | 5, 121  |
| Clients served ( PHI PAST ) | 132     |

**Clients served during HEAT CARAVAN** ( with PRC, PSA-NSO, LTFRB, DFA, PHLPOST )

Source: Bohol Employment & Placement Office

506

## NFORMATION





## **TECHNOLOGY**



## **INFORMATION TECHNOLOGY**

## **BOHOL ETRACS**









## **INFORMATION TECHNOLOGY**

## **BOHOL ETRACS**









Berna Autentico MTO. Talibon

" before eTRACS waiting time in assessment of business tax took almost 30 minutes or with 100% accuracy: error-free transaction.". even more, now less than 5 minutes with eTRACS."

property tax computation of delinquent realty taxes sometimes took 30 minutes or more before eTRACS and now reduced to less than 5 minutes





## **INFORMATION TECHNOLOGY**

#### ENHANCED TAX REVENUE ASSESSMENT COLLECTION SYSTEM







## **INFORMATION TECHNOLOGY**

## **PGBH INFORMATION SYSTEMS**



**Budget Tracking System**budget releasing system

**PACCO** 



**Report Viewer 2** (PTO Reports)

Disbursement

System



SCHEDULING

Provincial Monitoring and

**Evaluation Information** 

System (PROMEIS)



BEP0

attachments

AICSS



BOHOL EMPLOYMENT

**Provincial** 





##