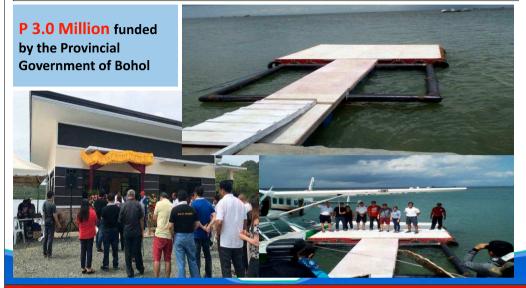

UCTURE SUPPORT**

Completed Major Projects for 2018

**≻**New Bohol Provincial Capitol Building















#### **INFRASTRUCTURE SUPPORT**

**Completed Major Projects for 2018** 

**≻**New Bohol Provincial Capitol Building













**Completed Major Projects for 2018** 

#### >The National Museum Bohol















#### **INFRASTRUCTURE SUPPORT**

**On-going Infrastructure Projects** 

### **≻**Rehabilitation of Plaza Rizal and Old Provincial Libary







#### **INFRASTRUCTURE SUPPORT**

➤ Rehabilitation & Improvement of the Pres. Carlos P. Garcia Sports Complex













#### **INFRASTRUCTURE SUPPORT**

**Completed Major Projects for 2018** 

> Alburquerque Sanitary Landfill















**Completed Major Projects for 2018** 

#### **➤** Seaplane Landing Port in Candijay







#### **INFRASTRUCTURE SUPPORT**

#### **On-going Infrastructure Projects**

- ➤ Construction of New Offshore Bridge Connector between Bohol-Panglao International Airport and Tagbilaran Port
- Completed Feasibility Study (F.S.) and Detailed
   Engineering Design (D.E.D.)
   with P25 Million DPWH funding.
- Total Project Cost included in the Multi-Year Obligational Authority (MYOA) of the DPWH starting 2018.
- Initial Funds of P500 Million from DPWH for ROW and other activities in 2018
- Estimated Project Cost : P4.401 Billion
- Total Length: 2.6 kilometers
- Bridge Structure: 1.28 km
- Year of Implementation: 2018-2022







#### **INFRASTRUCTURE SUPPORT**

#### **On-going Infrastructure Projects**

➤ Construction of New Offshore Bridge Connector between Bohol-Panglao International A