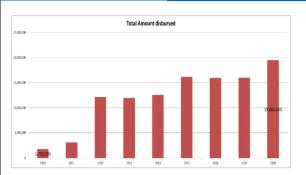

#### **SOCIAL WELL-BEING AND SHELTER**

For the past 8 years, 93,341 indigent Boholanos in several crisis situations given financial assistance to answer immediate medical, burial, transportation, and other supportive needs.

A total disbursement of PHP 109.081 M for Aid to Individuals in Crisis Situation helped the 93,341 poor Boholanos met their immediate needs.