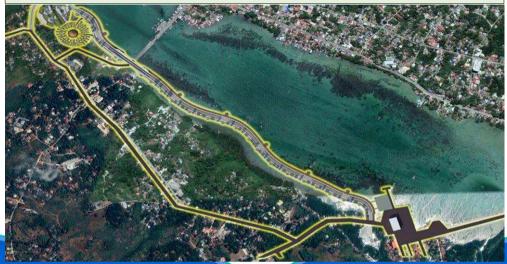

#### **On-going Infrastructure Projects**

- ➤ Construction of New Offshore Bridge Connector between Bohol-Panglao International Airport and Tagbilaran Port
- Completed Feasibility Study (F.S.) and Detailed
   Engineering Design (D.E.D.)
   with P25 Million DPWH funding.
- Total Project Cost included in the Multi-Year Obligational Authority (MYOA) of the DPWH starting 2018.
- Initial Funds of P500 Million from DPWH for ROW and other activities in 2018
- Estimated Project Cost : P4.401 Billion
- Total Length: 2.6 kilometers
- Bridge Structure: 1.28 km
- Year of Implementation: 2018-2022

#### **On-going Infrastructure Projects**

➤ Construction of New Offshore Bridge Connector between Bohol-Panglao International Airport and Tagbilaran Port