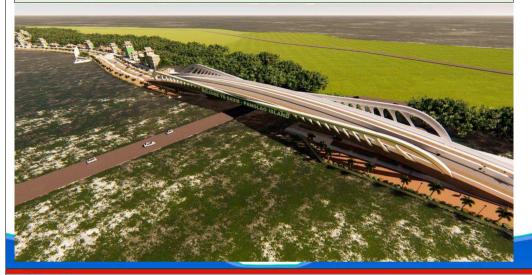

#### **On-going Infrastructure Projects**

- ➤ Construction of New Offshore Bridge Connector between Bohol-Panglao International Airport and Tagbilaran Port
- Completed Feasibility Study (F.S.) and Detailed
   Engineering Design (D.E.D.)
   with P25 Million DPWH funding.
- Total Project Cost included in the Multi-Year Obligational Authority (MYOA) of the DPWH starting 2018.
- Initial Funds of P500 Million from DPWH for ROW and other activities in 2018
- Estimated Project Cost : P4.401 Billion
- Total Length: 2.6 kilometers
- Bridge Structure: 1.28 km
- Year of Implementation: 2018-2022

#### **On-going Infrastructure Projects**

➤ Construction of New Offshore Bridge Connector between Bohol-Panglao International Airport and Tagbilaran Port