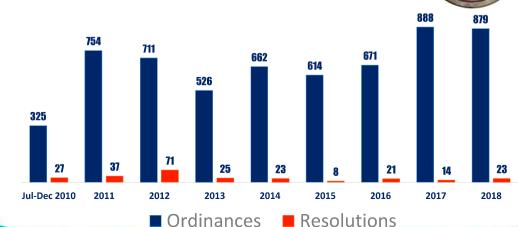

onalized the Audit Recommendations Monitoring System (ARMS)
- Monitored and Updated the Status of Implementation of the COA Findings and Recommendations
- Served as a learning center for Internal Audit





### **REFORMS IN LOCAL GOVERNANCE**

## The Governor Edgar M. Chatto Model Employee Award







# Provincial Government Employees' Health and Wellness Program







## **REFORMS IN LOCAL GOVERNANCE**

Effective policy-making and coordination of Provincial Government programs, projects and activities thru the Management Executive Board (MEB)







### **REFORMS IN LOCAL GOVERNANCE**

## Strong Executive-Legislative unity to pursue development priorities







## **REFORMS IN LOCAL GOVERNANCE**

A total of 6,030 Resolutions and 249 Ordinances passed from July 2010 to December 2018







## **Proactive Legislative Body that Supports Innovation and Good Governance**

The Sangguniang Panlalawigan accomplished the following in Legislative Year 2018:

- √ Conducted 50 Legislative Sessions
- √ Approved 879 Resolutions and 23 Ordinances
- √ Convened 107 Committee Meetings, 3 Marathon Budget Hearings,
  - **25** Committee Investigations and **4** Public Hearings

The Sangguniang Panlalawigan - 2016-2019







## **REFORMS IN LOCAL GOVERNANCE**

## **Proactive Legislative Body that Supports Innovation and Good Governance**









## **EQUITABLE ECONOMIC GROWTH**

WITH ENVIRONMENTAL SUSTAINABILITY





## **Bohol Business One-Stop Shop (Bohol BOSS) and Negosyo Center**





Provincial Ordinance
No. 2011-006
Institutionalizing the Bohol
Business One-Stop-Shop
(Bohol BOSS) at