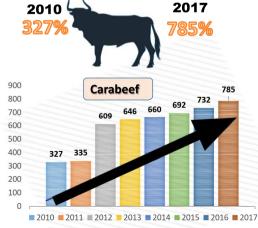

**Increasing Livestock and Chicken Inventory** 

Source: DA

(2018 1st Qtr)

# Increasing Livestock and Chicken Inventory (2018 1st Qtr)