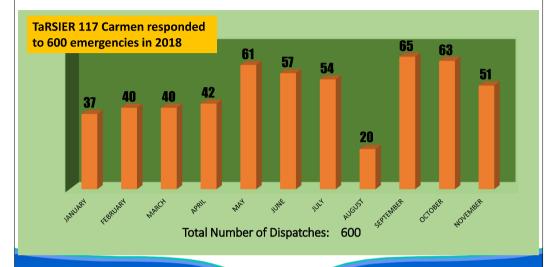

## Other Challenges at the start of our term:

- Sub-optimal production in agriculture
  - Livestock, fishery and vegetables
- Poor interior roads
  - Especially provincial roads
- **Educational challenges** 
  - Challenges of K-12 Senior High School Program
  - Challenge to enhance competencies of high school learners thru Dynamic Learning Program
- No clear disaster response
  - No Provincial Disaster Risk Reducation and Management Office (PDRRMO), no TaRSIER 117