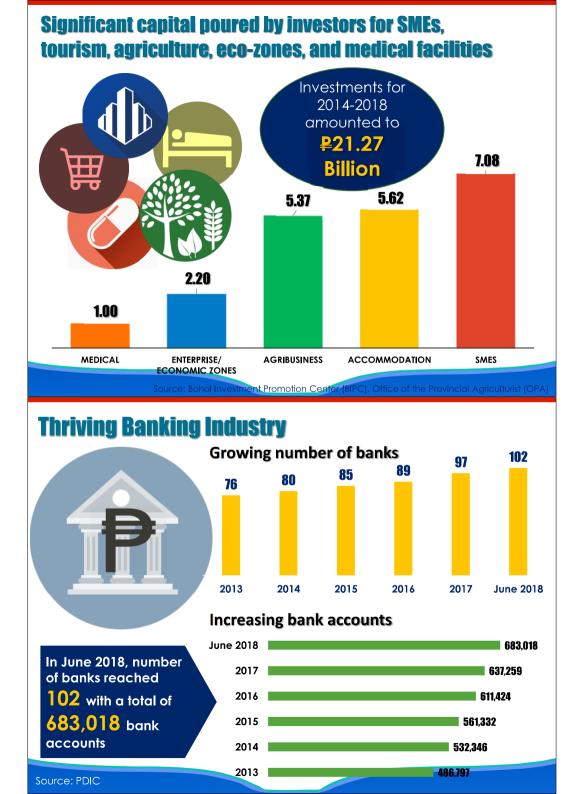

### **Thriving Banking Industry** Increasing levels of deposits in banks (in Billion Pesos) 49.630 42.082 36.848 In June 2018, bank deposits have reached to P49.63 Billion marking an average yearly increase of 16%2016 2017 June 2018 in the last 3 years

Source: PDIC