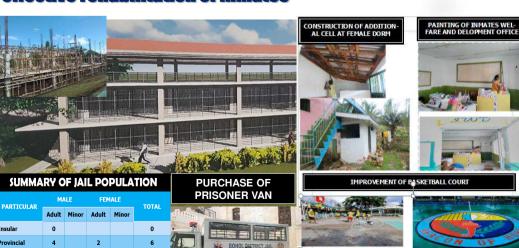

#### **Bohol Earthquake Assistance (BEA) Fund:**

**Rehabilitation and Reconstruction of Provincial Bridges** 

#### **INFRASTRUCTURE SUPPORT**

**Bohol Earthquake Assistance (BEA) Fund:** 

Rehabilitation and Reconstruction of Public Markets & other Government Buildings 2 DILG

#### **INFRASTRUCTURE SUPPORT**

Construction and Rehabilitation of School Buildings funded and implemented by the Provincial Government (2010 – 2018)

**NUMBER OF CLASSROOMS** 129

**TOTAL AMOUNT** 240.10M