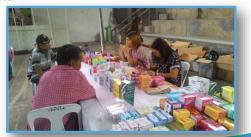

#### **SOCIAL WELL-BEING AND SHELTER**

AICS

Aid to Individuals/Families in Crisis Situation

#### **SOCIAL WELL-BEING AND SHELTER**

For the past 8 years, 93,341 indigent Boholanos in several crisis situations given financial assistance to answer immediate medical, burial, transportation, and other supportive needs.

A total disbursement of PHP 109.081 M for Aid to Individuals in Crisis Situation helped the 93,341 poor Boholanos met their immediate needs.