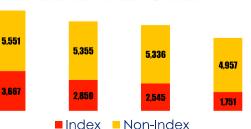

#### **Index and non-Index Crimes**

Source: Bohol Provincial Police Office – Philippine National Police