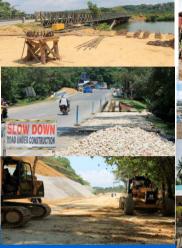

#### **Roads and Bridges**

> Length of Provincial Roads

Provincial concrete/asphalt paved- roads increased from 159.947 kms in 2005 to 441.329 kms in 2018

#### **Provincial Roads**

#### Length by Pavement Type

| CY 2005 |          |         |         | CY 2    | 2018     |         |         |         |
|---------|----------|---------|---------|---------|----------|---------|---------|---------|
|         | Concrete | Asphalt | Gravel  | TOTAL   | Concrete | Asphalt | Gravel  | TOTAL   |
|         | (kms)    | (kms)   | (kms)   | (kms)   | (kms)    | (kms)   | (kms)   | (kms)   |
|         | 121,999  | 37.948  | 811.404 | 971.351 | 401.366  | 39.963  | 428,655 | 869,984 |

Length of Concrete/Asphalt of Provincial Roads (in kms.)

401.366

Asphalt Concrete

121.999

37.948

39.963

- Chatto Laws Provincial Roads converted to National Roads thru different Republic Acts
- Panglao Island Circumferential Road R.A. 9345 (37.265 kms)
- Antequera San Isidro Tubigon Road R.A. 9992 (32.372
- kms)
  Balilihan Batuan via Makapiko Road R.A. 10040 (27.55
- Balilihan Batuan via Makapiko Road R.A. 10040 (27.5 kms)
- Nationalized Road thru Administrative Approval by Secretary of DPWH
- Sagbayan Danao Road (21.862 kms)