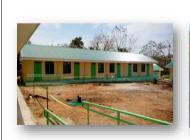

#### **INFRASTRUCTURE SUPPORT**

Construction and Rehabilitation of School Buildings funded and implemented by the Provincial Government (2010 – 2018)

**NUMBER OF CLASSROOMS** 129

**TOTAL AMOUNT** 240.10M