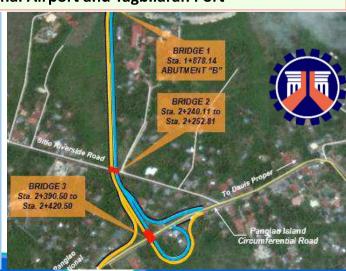

#### **On-going Infrastructure Projects**

- ➤ Construction of New Offshore Bridge Connector between Bohol-Panglao International Airport and Tagbilaran Port
- Completed Feasibility Study (F.S.) and Detailed
   Engineering Design (D.E.D.)
   with P25 Million DPWH funding.
- Total Project Cost included in the Multi-Year Obligational Authority (MYOA) of the DPWH starting 2018.
- Initial Funds of P500 Million from DPWH for ROW and other activities in 2018
- Estimated Project Cost : P4.401 Billion
- Total Length: 2.6 kilometers
- Bridge Structure: 1.28 km
- Year of Implementation: 2018-2022

#### **On-going Infrastructure Projects**

➤ Construction of New Offshore Bridge Connector between Bohol-Panglao International Airport and Tagbilaran Port