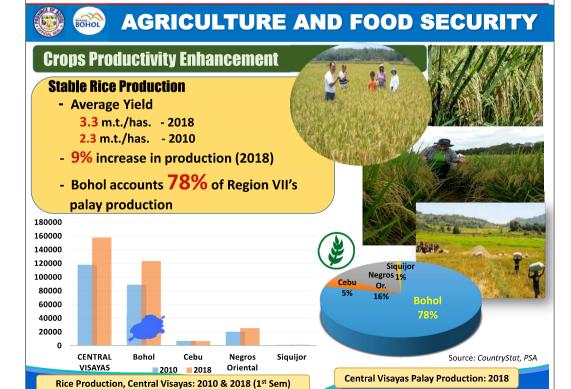

#### **Stable Rice Production of Regional Significance Central Visayas Palay Production** In Thousand Metric Tons, 1st Semester 2016-2018 157.97 Bohol accounts 86.4% of Central Visayas' palay production for the period covering the 1st semester of 123.61 121.74 2016 to 2018. 113.48 The Province posted increase in palay production by an average of 75.61 30% for the last three years. 25.77 5.82 6.72 6.91 0.00 0.00 0.98 1.54 1.69 Central Visavas **Bohol** Cebu **Negros Oriental** Siguijor **■** 2016 **■** 2017 **■** 2018