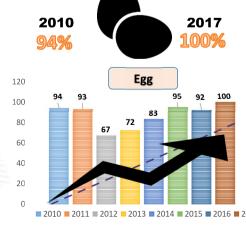

**Increasing Livestock and Chicken Inventory** 

Source: DA

(2018 1st Qtr)

# Increasing Livestock and Chicken Inventory (2018 1st Qtr)