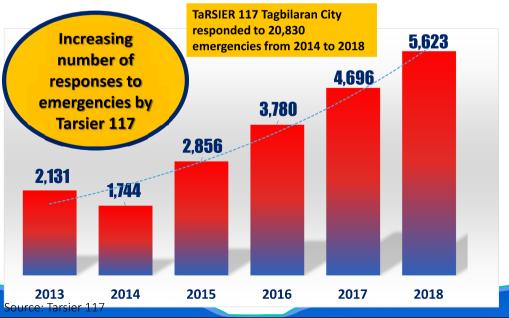

t and Operation of the K9 Unit



Source of photos: PDRRN



Improved interconnectivity thru Tarsier 117 Textblast
 System and Mobile App







For proactive information dissemination and monitoring

Source of photos: PDRRMO





DISASTER RISK REDUCTION & MANAGEMENT/ CLIMATE CHANGE ADAPTATION (DRRM-CCA)

Operation of the New PDRRMC Command Center







DISASTER RISK REDUCTION & MANAGEMENT/ CLIMATE CHANGE ADAPTATION (DRRM-CCA)

Operation of the New PDRRMC Command Center







DISASTER RISK REDUCTION & MANAGEMENT/ CLIMATE CHANGE ADAPTATION (DRRM-CCA)

Establishment of Tarsier 117 and its Sub-Stations





• Establishment of Additional Tarsier 117 Sub-Stations





DISASTER RISK REDUCTION & MANAGEMENT/ CLIMATE CHANGE ADAPTATION (DRRM-CCA)

• Tarsier 117 services reaching more communities







DISASTER RISK REDUCTION & MANAGEMENT/ CLIMATE CHANGE ADAPTATION (DRRM-CCA)

• Tarsier 117 services reaching more communities

**Ubay Sub-station Accomplishment (2016-2018)** 



Source: Tarsier 117





DISASTER RISK REDUCTION & MANAGEMENT/ CLIMATE CHANGE ADAPTATION (DRRM-CCA)

• Tarsier 117 services reaching more communities

Jagna Sub-station Accomplishment (2017-2018)



Source: Tarsier 11



• Tarsier 117 services reaching more communities

**Carmen Sub-station Accomplishment (2018)** 







DISASTER RISK REDUCTION & MANAGEMENT/ CLIMATE CHANGE ADAPTATION (DRRM-CCA)

Strengthening Capacities of Local DRRMOs

**Continuing training programs for Provincial Government DRRM personnel** 











DISASTER RISK REDUCTION & MANAGEMENT/ CLIMATE CHANGE ADAPTATION (DRRM-CCA)

## Strengthe