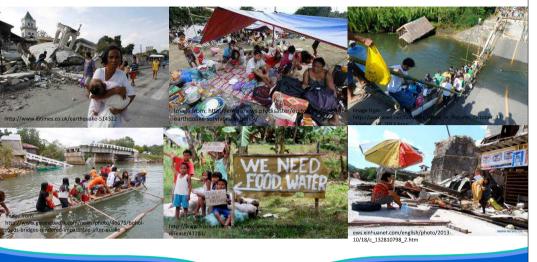

#### LOOKING BACK

The 7.2-Magnitude Great Bohol Earthquake of October 15, 2013 and Other Challenges

#### **LOOKING BACK**

The 7.2-Magnitude Great Bohol Earthquake of October 15, 2013 and Other Challenges