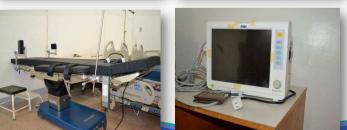

#### **INFRASTRUCTURE SUPPORT**

**On-going Infrastructure Projects** 

➤ Gov. Celestino Gallares Memorial Regional Training Hospital

GCGMH in Tagbilaran City is expanded with a new five storey building being constructed