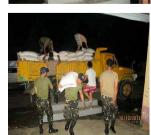

|       |





#### **SOCIAL WELL-BEING AND SHELTER**

# DISASTER RELIEF OPERATIONS

# In Partnership with









#### 7.2 Magnitude Earthquake







- ➤ Relief Distribution to 150,400 family food packs to affected families.
- Provincial Government in partnership with DSWD, Australia World Food Program also distributed Family Packs to 100,815 families.
- Red Cross and other civic groups also distributed relief goods to other affected communities
- Set up camp management and camp coordination systems





# TYPHOON AGATON RELIEF OPERATIONS

**LOBOC & CANDIJAY** 











#### **SOCIAL WELL-BEING AND SHELTER**

# CANDABONG, ANDA (OPEN FIELD-QUARRY) LANDSLIDE

Provided psycho-social first aid, distributed food packs and released financial assistance in the amount of P 10,000.00 each to the family of the deceased, Valeriano Galia & Ariel Abac who died during the landslide.













#### **SOCIAL WELL-BEING AND SHELTER**



#### **FI