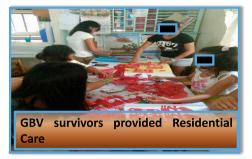

#### **SOCIAL WELL-BEING AND SHELTER**

AICS

Aid to Individuals/Families in Crisis Situation

#### **SOCIAL WELL-BEING AND SHELTER**

For the past 8 years, 93,341 indigent Boholanos in several crisis situations given financial assistance to answer immediate medical, burial, transportation, and other supportive needs.

A total disbursement of PHP 109.081 M for Aid to Individuals in Crisis Situation helped the 93,341 poor Boholanos met their immediate needs.