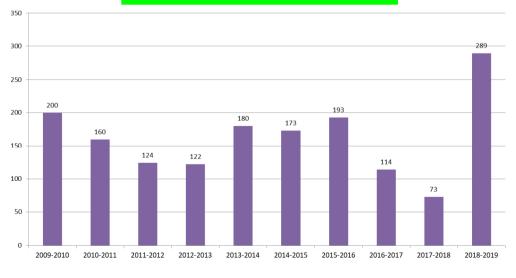

#### **Stable Rice Production of Regional Significance Central Visayas Palay Production** In Thousand Metric Tons, 1st Semester 2016-2018 157.97 Bohol accounts 86.4% of Central Visayas' palay production for the period covering the 1st semester of 123.61 121.74 2016 to 2018. 113.48 The Province posted increase in palay production by an average of 75.61 30% for the last three years. 25.77 5.82 6.72 6.91 0.00 0.00 0.98 1.54 1.69 Central Visavas **Bohol** Cebu **Negros Oriental** Siguijor **■** 2016 **■** 2017 **■** 2018