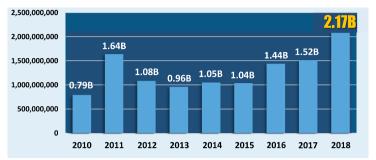

### **Thriving Banking Industry** Increasing levels of deposits in banks (in Billion Pesos) 49.630 42.082 36.848 In June 2018, bank deposits have reached to P49.63 Billion marking an average yearly increase of 16%2016 2017 June 2018 in the last 3 years