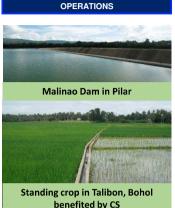

#### **Stable Rice Production of Regional Significance Central Visayas Palay Production** In Thousand Metric Tons, 1st Semester 2016-2018 157.97 Bohol accounts 86.4% of Central Visayas' palay production for the period covering the 1st semester of 123.61 121.74 2016 to 2018. 113.48 The Province posted increase in palay production by an average of 75.61 30% for the last three years. 25.77 5.82 6.72 6.91 0.00 0.00 0.98 1.54 1.69 Central Visavas **Bohol** Cebu **Negros Oriental** Siguijor **■** 2016 **■** 2017 **■** 2018