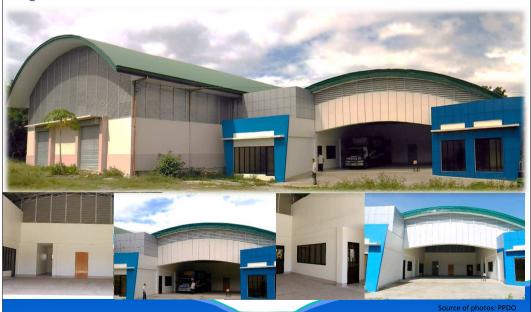

#### **INFRASTRUCTURE SUPPORT**

Construction and Rehabilitation of School Buildings funded and implemented by the Provincial Government (2010 – 2018)

**NUMBER OF CLASSROOMS** 129

**TOTAL AMOUNT** 240.10M