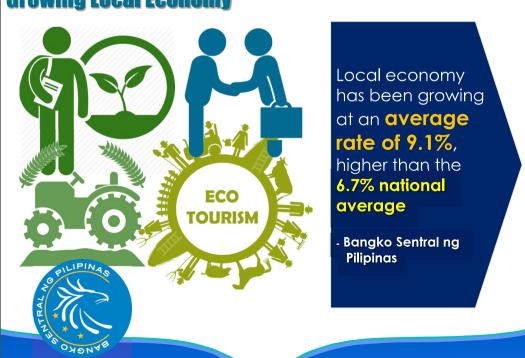

#### **Increasing Employment Rate** 96.3 **Employment** 95.6 rate steadily increased for the past 4 94.8 vears with the latest/ highest recorded in 2016 at 93.6 96.3%\* 2014 2013 2015 Oct. 2016

**Growing Local Economy** 